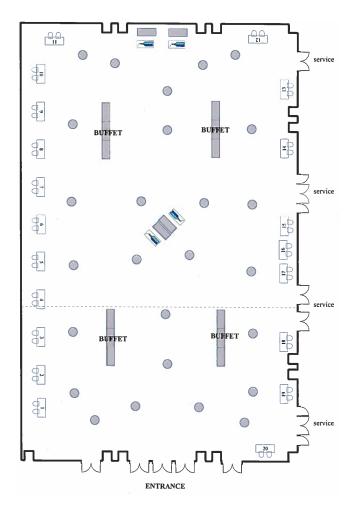

| \$1,500  |  |  |
| 6' draped table*                                                                          | ✓        |  |  |
| Two chairs                                                                                | ✓        |  |  |
| Wastebasket                                                                               | ✓        |  |  |
| Online logo and company description (75 words ma<br>on the conference website event page. | x) 🗸     |  |  |
| Two exhibit staff badges (exhibit area only access) Additional at \$275 each.             | <b>√</b> |  |  |
| Two reduced rate attendee full conference registrations per company at \$400 each.        | ✓        |  |  |

\*Includes space for a small display to set on the table, or a maximum of two banner stands.



## **Sponsorship Opportunities**

Managed Care Compliance Conference | February 15-18, 2015 | Caesars Palace | Las Vegas, NV

Increase your brand awareness among this highly relevant audience with a sponsorship package

#### **Sponsorship levels**

| Platinum Sponsor | \$6,000 or more |
|------------------|-----------------|
| Gold Sponsor     | \$4,000 or more |
| Silver Sponsor   | \$2,000 or more |

| SPONSORSHIP BENEFITS                                                          | SILVER | GOLD | PLATINUM |
|-------------------------------------------------------------------------------|--------|------|----------|
| Company name/logo on all conference email correspondence                      |        |      | ✓        |
| Pre-conference attendee list for a one-time postal mailing