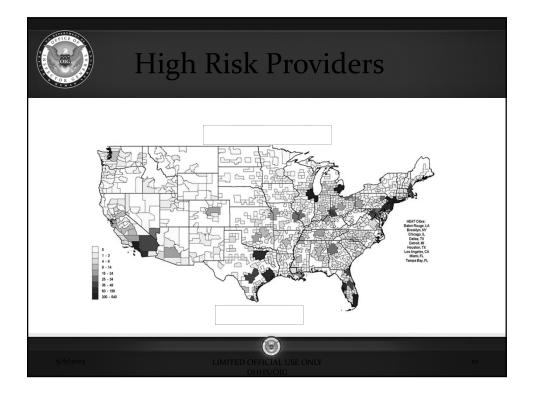

## **Recent Successes**

- The leaders of an international ring that stole identities of doctors and patients in an effort to bill Medicare for more than \$40 million worth of fraudulent charges were each sentenced to lengthy sentences (5/31/2012)
- Karen Chilyan, 26, of Burbank, CA was sentenced to 8 years in prison while Eduard Oganesyan, 35, of Glendale, CA was sentenced to 11 years in prison.
- Chilyan and Oganesyan unlawfully obtained personal identifiers of medical doctors and then leased commercial office space to establish false front practice locations for doctors or businesses purportedly employing the doctors whose identities were stolen.
- Provider applications submitted and bank accounts opened in the stolen doctors names. Then began billing Medicare using