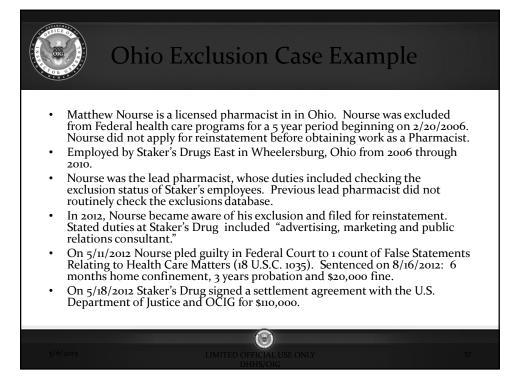

on Violations**

- Services performed by excluded pharmacists or other excluded individuals who input prescription information for pharmacy billing or who are involved in any way in filling prescriptions for drugs reimbursed, directly or indirectly, by any Federal health care program.
- Services performed by excluded nurses, technicians or other excluded individuals who work for a hospital, nursing home, home health agency or physician practice, where such services are related to administrative duties, preparation of surgical trays or review of treatment plans if such services are reimbursed directly or indirectly (such as through a PPS or a bundled payment) by a Federal health care program, even if the individuals do not furnish direct care to Federal program beneficiaries.

9















| Exclusions Database Search   Exclusions                          |                                  | al   U.S. Department - Wind | lows Internet Explorer |                    |                               |                 | _8×                  |
|------------------------------------------------------------------|----------------------------------|-----------------------------|------------------------|--------------------|-------------------------------|-----------------|----------------------|
| C C v khtp://exclusions.oig.hhs.gov/                             |                                  |                             |                        |                    | ▼ 47 × 템 0                    | oogle           | P -                  |
| File Edit View Favorites Tools Help