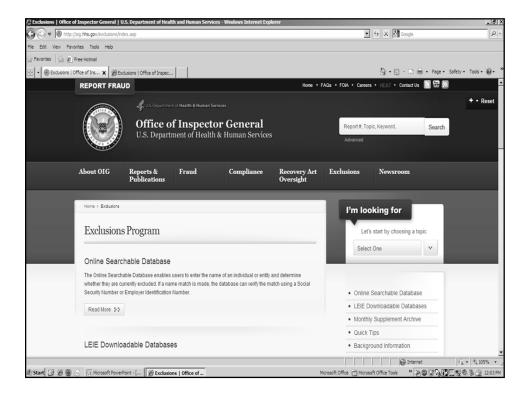

9

| Exclusions Database Search   Exclusions                          |                                  | al   U.S. Department - Wind | lows Internet Explorer |                    |                               |                 | _8×                  |
|------------------------------------------------------------------|----------------------------------|-----------------------------|------------------------|--------------------|-------------------------------|-----------------|----------------------|
| C C v khtp://exclusions.oig.hhs.gov/                             |                                  |                             |                        |                    | ▼ 47 × 템 0                    | oogle           | P -                  |
| File Edit View Favorites Tools Help                              |                                  |                             |                        |                    |                               |                 |                      |
| 양 Favorites 🔅 🔊 Free Hotmail                                     |                                  |                             |                        |                    | <b>N</b> 0                    | 🗈 🖶 🕶 Page 🕶 Sa | fatura Toolera 😡 a 🗴 |
| EE • Exclusions Database Sea X                                   |                                  |                             |                        |                    | A • Careers • HEAT • Coni     |                 | tety • Tools • 🕑 •   |
| REPORT FRAU                                                      |                                  |                             |                        | nulle - raus - rou | A - Carbons - HEAT - Com      |                 |                      |
|                                                                  | 🖧 U.S. Department of Health & He | uman Services               |                        |                    |                               |                 |                      |
|                                                                  | Office of Inco                   | actor Conor                 | <b>.</b> 1             |                    |                               |                 |                      |
| <b>Office of Inspector Ge</b><br>U.S. Department of Health & Hum |                                  |                             |                        |                    | port #, Topic, Keyword        | Search          |                      |
| Clou cle                                                         |                                  |                             |                        | Ad                 |                               |                 |                      |
|                                                                  |                                  |                             |                        |                    |                               |                 |                      |
|                                                                  | Reports & Fraud                  | Compliance                  | Recovery Act           | Exclusions         | Newsroom                      |                 |                      |
|                                                                  | Publications                     |                             | Oversight              |                    |                               |                 |                      |
|                                                                  |                                  |                             |                        |                    |                               |                 |                      |
| Home > Exclusions                                                |                                  |                             |                        |                    |                               |                 |                      |
| Return to LEIE Home                                              | 8                                |                             |                        |                    |                               | _               |                      |
| List of Exclu                                                    | ded Individuals/Entitie          | s Search                    |                        |                    |                               | _               |                      |
| Search up to 5 names                                             |                                  |                             |                        |                    |                               | _               |                      |
| Last Name                                                        | First Name                       | "or" Business Name          |                        |                    |                               | _               | _                    |
|                                                                  |                                  |                             |                        |                    |                               |                 |                      |
|                                                                  |                                  |                             |                        |                    |                               |                 |                      |
|                                                                  |                                  |                             |                        |                    |                               |                 |                      |
|                                                                  |                                  |                             |                        |                    |                               |                 |                      |
|                                                                  |                                  |                             |                        |                    |                               |                 |                      |
| Search 👀                                                         | Clear                            |                             |                        |                    |                               |                 |                      |
|                                                                  |                                  |                             |                        |                    |                               | ) Internet      |                      |
| 🕼 Start 🕝 🍘 🕲 🕟 🕞 Microsoft Powe                                 | erPoint - [                      | ise                         |                        | Microsoft Off      | ce (m) Microsoft Office Tools |                 | 5 0 8 2 11:55 AM     |
|                                                                  |                                  |                             |                        |                    |                               | ,               |                      |