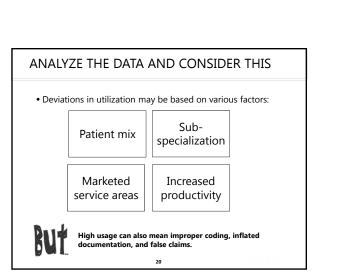

| -0.6  |
|-------|
|       |
| -8.7  |
| -33.1 |
| 14.8  |
| 27.6  |
|       |
|       |

| 99202 50 4.22% 1.85% 2.1   99203 200 16.88% 17.36% -0.   99204 560 47.26% 60.77% -13 | CARDIO | PROCEDURE | ACTUAL<br>UTILIZATION | %      | BENCHMARK % | POINT<br>SHIFT |
|--------------------------------------------------------------------------------------|--------|-----------|-----------------------|--------|-------------|----------------|
| 99203 200 16.88% 17.36% -0.   99204 560 47.26% 60.77% -13                            |        | 99201     | 0                     | 0%     | 0.17%       | -0.17          |
| 99204 560 47.26% 60.77% -13                                                          |        | 99202     | 50                    | 4.22%  | 1.85%       | 2.15           |
|                                                                                      |        | 99203     | 200                   | 16.88% | 17.36%      | -0.36          |
|                                                                                      |        | 99204     | 560                   | 47.26% | 60.77%      | -13.77         |
| 99205 375 31.65% 19.86% 12.                                                          |        | 99205     | 375                   | 31.65% | 19.86%      | 12.14          |
| TOTAL 1185                                                                           | TOTAL  |           | 1185                  |        |             |                |