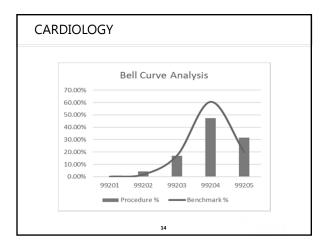

| CARDIO | СРТ   | ACTUAL<br>UTILIZATION | %   | BENCHMARK<br>% | FEE      | BILLED \$    | POTENITAL \$ |
|--------|-------|-----------------------|-----|----------------|----------|--------------|--------------|
|        | 99201 | 0                     | 0%  | 0.17%          | \$42.11  | \$0          | \$84.83      |
|        | 99202 | 50                    | 4%  | 1.85%          | \$71.29  | \$3,564.50   | \$1,562.86   |
|        | 99203 | 200                   | 17% | 17.36%         | \$102.13 | \$20,426.00  | \$21,009.78  |
|        | 99204 | 560                   | 47% | 60.77%         | \$156.65 | \$87,724.00  | \$112,807.50 |
|        | 99205 | 375                   | 32% | 19.86%         | \$197.15 | \$73,931.25  | \$46,397.48  |
| TOTAL  |       | 1185                  |     |                |          | \$185,645.75 | \$181,862.45 |