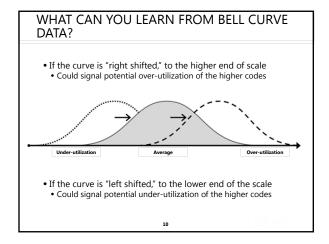

| -0.6  |
|-------|
|       |
| -8.7  |
| -33.1 |
| 14.8  |
| 27.6  |
|       |
|       |







| 99202 50 4.22% 1.85% 2.1   99203 200 16.88% 17.36% -0.   99204 560 47.26% 60.77% -13 | CARDIO | PROCEDURE | ACTUAL<br>UTILIZATION | %      | BENCHMARK % | POINT<br>SHIFT |
|--------------------------------------------------------------------------------------|--------|-----------|-----------------------|--------|-------------|----------------|
| 99203 200 16.88% 17.36% -0.   99204 560 47.26% 60.77% -13                            |        | 99201     | 0                     | 0%     | 0.17%       | -0.17          |
| 99204 560 47.26% 60.77% -13                                                          |        | 99202     | 50                    | 4.22%  | 1.85%       | 2.15           |
|