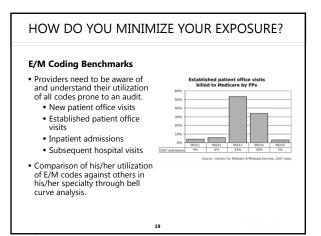

| FP   | СРТ   | ACTUAL<br>UTILIZATION | %      | BENCHMARK<br>% | FEE      | BILLED \$    | POTENITAL    |
|------|-------|-----------------------|--------|----------------|----------|--------------|--------------|
|      | 99201 | 0                     | 0%     | 0.61%          | \$42.11  | \$0          | \$304.39     |
|      | 99202 | 50                    | 4.22%  | 12.67%         | \$71.29  | \$3,564.50   | \$10,703.44  |
|      | 99203 | 200                   | 16.88% | 50.10%         | \$102.13 | \$20,426.00  | \$60,633.05  |
|      | 99204 | 560                   | 47.26% | 32.18%         | \$156.65 | \$87,724.00  | \$59,735.81  |
|      | 99205 | 375                   | 31.65% | 4.43%          | \$197.15 | \$73,931.25  | \$10,349.49  |
| OTAL |       | 1185                  |        |                |          | \$185,645.75 | \$141,726.18 |