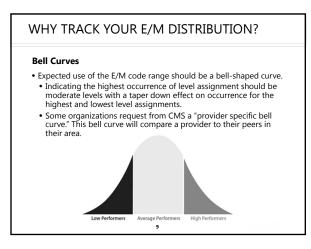

| -0.6  |
|-------|
|       |
| -8.7  |
| -33.1 |
| 14.8  |
| 27.6  |
|       |
|       |







| 99202 50 4.22% 1.85% 2.1   99203 200 16.88% 17.36% -0.   99204 560 47.26% 60.77% -13 | CARDIO | PROCEDURE | ACTUAL<br>UTILIZATION | %      | BENCHMARK % | POINT<br>SHIFT |
|--------------------------------------------------------------------------------------|--------|-----------|-----------------------|--------|-------------|----------------|
| 99203 200 16.88% 17.36% -0.   99204 560 47.26% 60.77% -13                            |        | 99201     | 0                     | 0%     | 0.17%       | -0.17          |
| 99204 560 47.26% 60.77% -13                                                          |        | 99202     | 50                    | 4.22%  | 1.85%       | 2.15           |