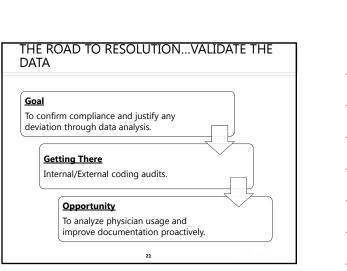

| -0.6  |
|-------|
|       |
| -8.7  |
| -33.1 |
| 14.8  |
| 27.6  |
|       |
|       |

| 99202 50 4.22% 1.85% 2.1   99203 200 16.88% 17.36% -0.   99204 560 47.26% 60.77% -13 | CARDIO | PROCEDURE | ACTUAL<br>UTILIZATION | %      | BENCHMARK % | POINT<br>SHIFT |
|--------------------------------------------------------------------------------------|--------|-----------|-----------------------|--------|-------------|----------------|
| 99203 200 16.88% 17.36% -0.   99204 560 47.26% 60.77% -13                            |        | 99201     | 0                     | 0%     | 0.17%       | -0.17          |
| 99204 560 47.26% 60.77% -13                                                          |        | 99202     | 50                    | 4.22%  | 1.85%       | 2.15           |
|                                                                                      |        | 99203     | 200                   | 16.88% | 17.36%      | -0.36          |
|                                                                                      |        | 99204     | 560                   | 47.26% | 60.77%      | -13.77         |
| 99205 375 31.65% 19.86% 12.                                                          |        | 99205     | 375                   | 31.65% | 19.86%      | 12.14          |
| TOTAL 1185                                                                           | TOTAL  |           | 1185                  |        |             |                |