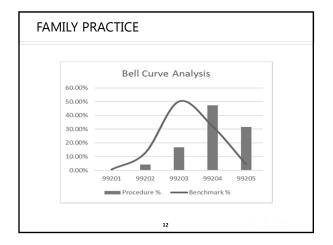

| FP   | СРТ   | ACTUAL<br>UTILIZATION | %      | BENCHMARK<br>% | FEE      | BILLED \$    | POTENITAL    |
|------|-------|-----------------------|--------|----------------|----------|--------------|--------------|
|      | 99201 | 0                     | 0%     | 0.61%          | \$42.11  | \$0          | \$304.39     |
|      | 99202 | 50                    | 4.22%  | 12.67%         | \$71.29  | \$3,564.50   | \$10,703.44  |
|      | 99203 | 200                   | 16.88% | 50.10%         | \$102.13 | \$20,426.00  | \$60,633.05  |
|      | 99204 | 560                   | 47.26% | 32.18%         | \$156.65 | \$87,724.00  | \$59,735.81  |
|      | 99205 | 375                   | 31.65% | 4.43%          | \$197.15 | \$73,931.25  | \$10,349.49  |
| OTAL |       | 1185                  |        |                |          | \$185,645.75 | \$141,726.18 |