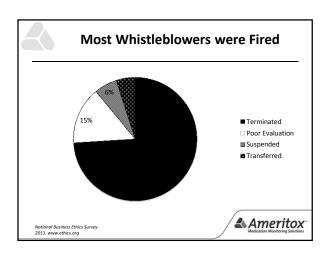

ission, its goals, its value statement, and its code of conduct."

McMillan, Michael (2012, Oct).Retaliation against Whistle-Blowers: No Good Deed Goes Unpunished. Www.CFAInstitute.org





#### **Whistleblower Statistics**

60% Received No Response

85% Blew Whistle TWICE Internally

39% <2yrs with Company

Source: "Raising Concerns at Work: Whistleblowing Guidance for Workers and Employer

m ricular and social c





## Employees Prefer to Resolve Their Concerns Internally

84% of whistleblowers that reported a compliance concern outside their company first reported the concern internally.

Only after the employer failed to address the concern satisfactorily did the employee report the concern to a third party outside the company.

National Business Ethics Survey 2013. www.ethics.org





# Whistleblower Reporting

| How Incident Was Reported                                 | Percent Utilizing Reporting Method |
|-----------------------------------------------------------|------------------------------------|
| Supervisor                                                | 82%                                |
| Higher Management                                         | 52%                                |
| Human Resources                                           | 32%                                |
| Hotline/Help Line                                         | 16%                                |
| Ethics Officer                                            | 15%                                |
| Outside person (not governmental or regulatory authority) | 13%