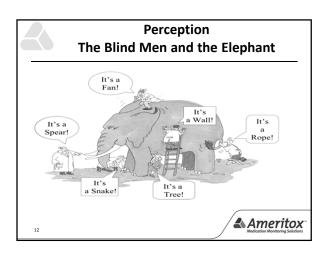

### Shape Perceptions to see the big picture

### ✓ Proactively Inform Employees of the Specific Risks and Controls

Tell them about the elephant before they experience the tusks!

Example: An employee transfers from a low producing dental office to another practice with an extremely fast paced dentist. The employee is concerned the doctor is either 1not performing the services being billed or 2)must be performing them with sub-par quality. They didn't know about the audit plan.

### Shape Perceptions to see the big picture

- Do employees know the controls in place to address the risks that pertain to their job, department?
  - Inform them of the specific risks and how the company works to prevent & deter them.
  - Engage them as the experts on their job to enhance the Compliance Program
  - Don't keep your audits a secret