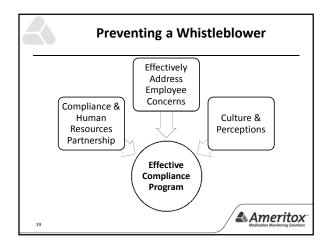

### **Compliance & HR Partnership**

#### Organizational Culture Indicators You Need to Know:

- Employee Satisfaction Surveys
- Disgruntled departments, employees, and leaders Why?
- Exit Interviews

#### **Human Resources Partnership:**

- Include/Inform of Compliance Investigations
- Know HR protocols
- Inform of potential Retaliation scenarios
- New Hire Training
- Culture Strategy