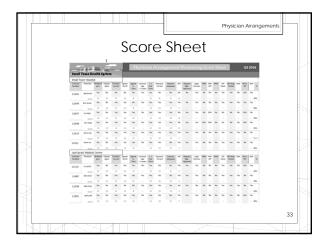

care unless arrangement fits within a regulatory safe harbor.

• Anti Kickback Statute

• A criminal law that prohibits the knowing and willful payment of "remuneration" to induce or reward patient referrals

• False Claims Act

• It is illegal to submit claims for payment to Medicare or Medicaid that you know or should know are false or fraudulent.

Why? Save Yourself from Trouble

o Anti Kickback Statute Penalties
o Stark Penalties
o False Claims Act Penalties
o Mitigating Provider Liability
o Refund overpayments
o Whistleblowers
o The Regulatory Climate
o Increases in Government Enforcement
o Allegation that Compensation is not Fair Market
Value, not Commercially Reasonable, and that
Compensation Takes into Account Referrals

3































8







9

























| • Juliette          | Stancil, Regional C  | ompliance  |
|---------------------|----------------------|------------|
| Officer             | . 3                  | '          |
| o <u>juliett</u>    | e.stancil@presencehe | ealth.org  |
| • Office            | e: 773.990.3992      |            |
| • Anne B<br>Officer | rummell, Regional (  | Compliance |
| o <u>anne</u>       | .brummell@presence   | health.org |
| • Office            | e: 773.665.3268      |            |