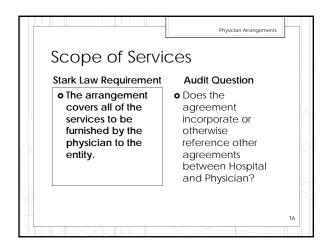

ian may not refer patients nor bill Medicare unless arrangement fits within a regulatory safe harbor.

• Anti Kickback Statute

• A criminal law that prohibits the knowing and willful payment of "remuneration" to induce or reward patient referrals

• False Claims Act

• It is illegal to submit claims for payment to Medicare or Medicaid that you know or should know are false or fraudulent.

Why? Save Yourself from Trouble

o Anti Kickback Statute Penalties
o Stark Penalties
o False Claims Act Penalties
o Mitigating Provider Liability
o Refund overpayments
o Whistleblowers
o The Regulatory Climate
o Increases in Government Enforcement
o Allegation that Compensation is not Fair Market
Value, not Commercially Reasonable, and that
Compensation Takes into Account Referrals

3































8







9

























| • Juliette          | Stancil, Regional C  | ompliance  |
|---------------------|----------------------|------------|
| Officer             | . 3                  | '          |
| o <u>juliett</u>    | e.stancil@presencehe | ealth.org  |
| • Office            | e: 773.990.3992      |            |
| • Anne B<br>Officer | rummell, Regional (  | Compliance |
| o <u>anne</u>       | .brummell@presence   | health.org |
| • Office            | e: 773.665.3268      |            |