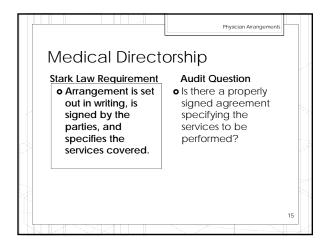

• Physician may not refer patients nor bill Medicare unless arrangement fits within a regulatory safe harbor.

• Anti Kickback Statute

• A criminal law that prohibits the knowing and willful payment of "remuneration" to induce or reward patient referrals