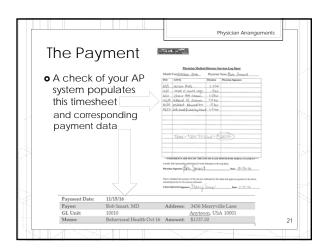

Road Map

• Why spend valuable resources auditing Physician Arrangements?

• What data to gather in developing the question sets.

• Conduct a mock audit of a Medical Directorship.

• Define and interpret audit findings.