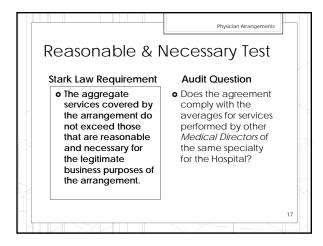

n may not refer patients nor bill Medicare unless arrangement fits within a regulatory safe harbor.

• Anti Kickback Statute

• A criminal law that prohibits the knowing and willful payment of "remuneration" to induce or reward patient referrals

• False Claims Act

• It is illegal to submit claims for payment to Medicare or Medicaid that you know or should know are false or fraudulent.

Why? Save Yourself from Trouble

o Anti Kickback Statute Penalties
o Stark Penalties
o False Claims Act Penalties
o Mitigating Provider Liability
o Refund overpayments
o Whistleblowers
o The Regulatory Climate
o Increases in Government Enforcement
o Allegation that Compensation is not Fair Market
Value, not Commercially Reasonable, and that
Compensation Takes into Account Referrals

3































8







9

























| • Juliette          | Stancil, Regional C  | ompliance  |
|---------------------|----------------------|------------|
| Officer             | . 3                  | '          |
| o <u>juliett</u>    | e.stancil@presencehe | ealth.org  |
| • Office            | e: 773.990.3992      |            |
| • Anne B<br>Officer | rummell, Regional (  | Compliance |
| o <u>anne</u>       | .brummell@presence   | health.org |
| • Office            | e: 773.665.3268      |            |