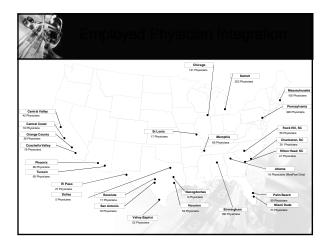

## How to Communicate Across Practic

- Can be difficult due to makeup of organization
  In Person
  Remotely
- > Difficulty in getting message to physicians

| How to Communicate Across Practices |
|-------------------------------------|
| Methods of Communication            |
| Cascade down the message            |
| □ Videos                            |
| New Hire Training                   |
| Annual Refresher Training           |
| Specialized/Targeted                |
| □Web-ex sessions                    |
| Monthly re-occurring calls          |
| ✤Bi-Weekly Operations Call          |
| Monthly Practice Managers Calls     |
| ✓Meeting recorded                   |
| ✓Minutes taken                      |





| Training — It's All About the Buy-in