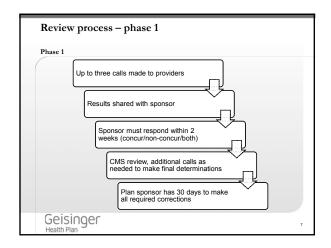

## Assessment

- How often is your online directory updated?

- Is there a process in place to make updates?
  Do you have any providers listed at more than six locations?
  Have you received any member complaints?
- Have you received any monitor companies
   How many providers have not filed a claim within the last 12 months?
   Call providers randomly
   Compare information to what is online and verify that it is being reviewed by CMS