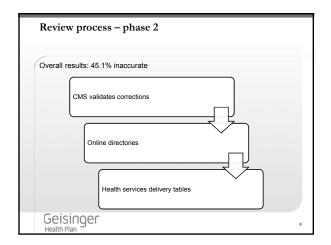

| Phase one audit results  |                        |                                           |  |  |
|--------------------------|------------------------|-------------------------------------------|--|--|
|                          |                        |                                           |  |  |
| Parent organizations     | Deficiency score range | Compliance action                         |  |  |
| 2                        | 1.77% to 4.63%         | No action taken                           |  |  |
| 31                       | 19.66% to 39.48%       | Notice of non-compliance                  |  |  |
| 18                       | 41.37% to 58.79%       | Warning letter                            |  |  |
| 3                        | 65.08% to 70.75%       | Warning letter with business plan request |  |  |
|                          |                        |                                           |  |  |
|                          |                        |                                           |  |  |
|                          |                        |                                           |  |  |
| Geisinger<br>Health Plan |                        |                                           |  |  |