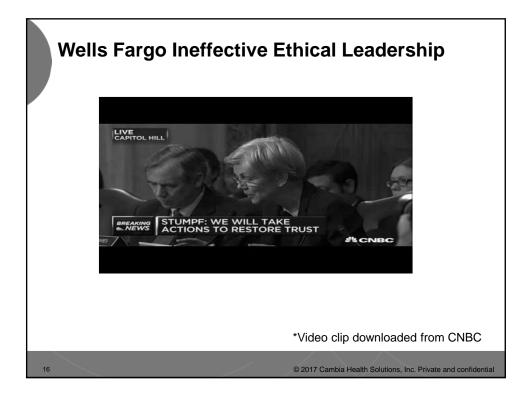

one.                                                                | 4.3         | 4.0      |
| I can report unethical practices without fear of reprisal.                                                                                                                          | 4.2         | 3.9      |
| Where I work, ethical issues and concerns can be discussed without negative consequences.                                                                                           | 4.3         | 3.9      |
| My immediate supervisor/manager demonstrates honest and ethical behavior.                                                                                                           | 4.5         | 4.2      |

10

© 2017 Cambia Health Solutions, Inc. Private and confidential