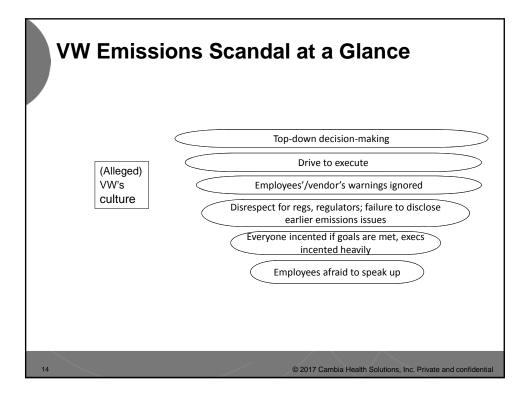

rve one.                                                                | 4.3         | 4.0      |
| I can report unethical practices without fear of reprisal.                                                                                                                          | 4.2         | 3.9      |
| Where I work, ethical issues and concerns can be discussed without negative consequences.                                                                                           | 4.3         | 3.9      |
| My immediate supervisor/manager demonstrates honest and ethical behavior.                                                                                                           | 4.5         | 4.2      |

10

© 2017 Cambia Health Solutions, Inc. Private and confidential