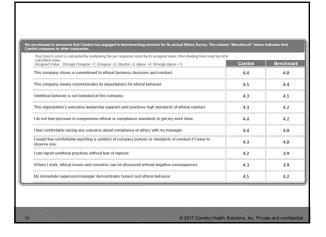

### Survey Says...

| CULTURE MEASURE                                              | AT LEAST ONE<br>ETHICS DISCUSSION<br>ANNUALLY | NO ETHICS<br>DISCUSSIONS | DIFFERENCE |
|--------------------------------------------------------------|-----------------------------------------------|--------------------------|------------|
| My company is committed to ethics and integrity              | 94%                                           | 86%                      | 8%         |
| I am comfortable asking management for ethics advice         | 92%                                           | 79%                      | 13%        |
| I feel safe raising workplace ethics issues to my supervisor | 86%                                           | 74%                      | 12%        |
| My supervisor has set the example for ethical behavior       | 83%                                           | 63%                      | 20%        |