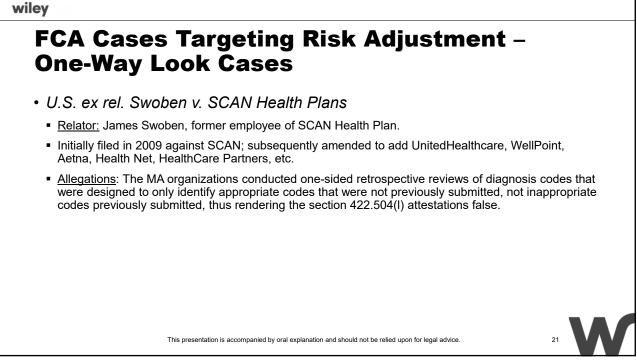

th Care Fraud: DOJ's Favorite Target
FY 19 FCA
\$38 in recoveries
\$2.68 from Health Care sector
633 qui tams filed
DOJ Health Care Fraud Unit
60 prosecutors
Strike force model (includes FBI, HHS-OIG, CMS CPI, DEA, IRS, DCIS, USAO, and state/local law enforcement)
Charged 309 individuals in 2018 (up 40%)



### wiley

### **False Claims Act Basics**

- 31 U.S.C. §§ 3729 3733.
- Enacted in 1863 in response to Congress' concern that suppliers of goods to the Union Army during the Civil War were defrauding the Army.
- Prohibits a range of false representations that lead to improper receipt of federal money and efforts to improperly avoid an obligation to pay federal money.

This presentation is accompanied by oral explanation and should not be relied upon for legal advice.































<text><list-item><list-item><list-item><list-item><list-item><list-item><list-item><list-item><list-item>



# <section-header><table-cell><section-header><section-header><list-item><list-item><list-item><list-item><list-item><list-item><list-item>











# <section-header><text><text><list-item><list-item><list-item>