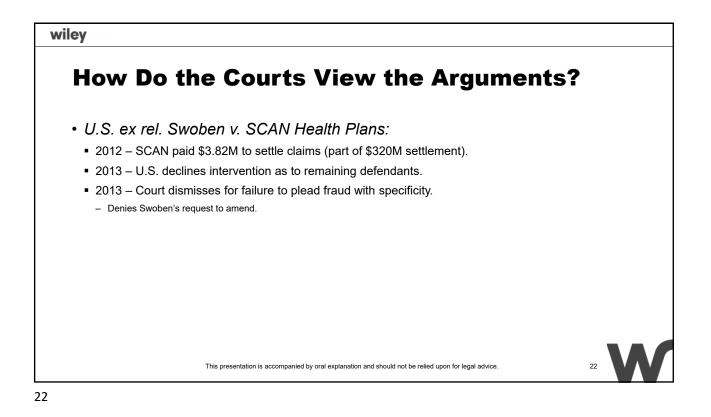

Care Fraud: DOJ's Favorite Target
FY 19 FCA
\$38 in recoveries
\$2.68 from Health Care sector
633 qui tams filed
DOJ Health Care Fraud Unit
60 prosecutors
Strike force model (includes FBI, HHS-OIG, CMS CPI, DEA, IRS, DCIS, USAO, and state/local law enforcement)
Charged 309 individuals in 2018 (up 40%)



### wiley

### **False Claims Act Basics**

- 31 U.S.C. §§ 3729 3733.
- Enacted in 1863 in response to Congress' concern that suppliers of goods to the Union Army during the Civil War were defrauding the Army.
- Prohibits a range of false representations that lead to improper receipt of federal money and efforts to improperly avoid an obligation to pay federal money.

This presentation is accompanied by oral explanation and should not be relied upon for legal advice.































<text><list-item><list-item><list-item><list-item><list-item><list-item><list-item><list-item><list-item>



# <section-header><table-cell><section-header><section-header><list-item><list-item><list-item><list-item><list-item><list-item><list-item>











# <section-header><text><text><list-item><list-item><list-item>