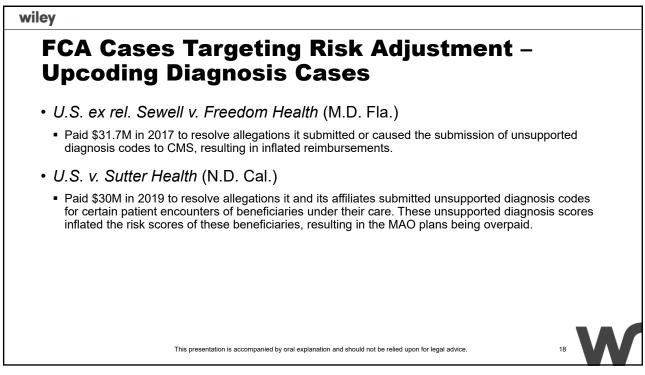

y
Health Care Fraud: DOJ's Favorite Target
FY 19 FCA
\$38 in recoveries
\$2.68 from Health Care sector
633 qui tams filed
DOJ Health Care Fraud Unit
60 prosecutors
Strike force model (includes FBI, HHS-OIG, CMS CPI, DEA, IRS, DCIS, USAO, and state/local law enforcement)
Charged 309 individuals in 2018 (up 40%)



### wiley

### **False Claims Act Basics**

- 31 U.S.C. §§ 3729 3733.
- Enacted in 1863 in response to Congress' concern that suppliers of goods to the Union Army during the Civil War were defrauding the Army.
- Prohibits a range of false representations that lead to improper receipt of federal money and efforts to improperly avoid an obligation to pay federal money.

This presentation is accompanied by oral explanation and should not be relied upon for legal advice.































<text><list-item><list-item><list-item><list-item><list-item><list-item><list-item><list-item><list-item>



# <section-header><table-cell><section-header><section-header><list-item><list-item><list-item><list-item><list-item><list-item><list-item>











# <section-header><text><text><list-item><list-item><list-item>