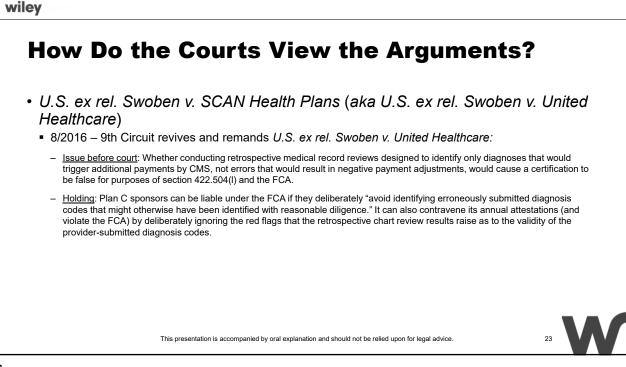

## **Certification of Payment Data**

 As a condition for receiving payment, the MAO organization must certify, "(based on [its] best knowledge, information, and belief) the accuracy, completeness, and truthfulness" of all CMS-requested data, including "specified enrollment information, encounter data, and other information that CMS may specify." 42 CFR 422.504(I)