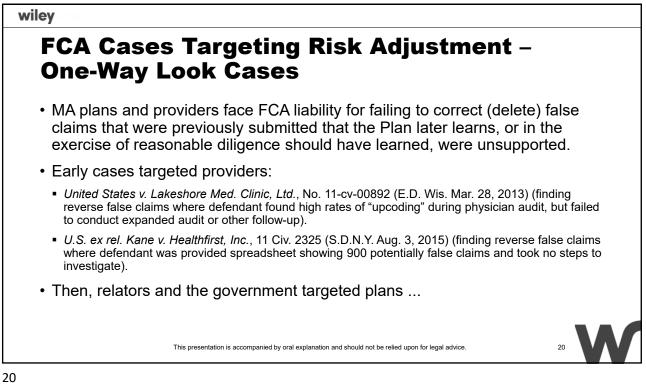

alth Care Fraud: DOJ's Favorite Target
FY 19 FCA
\$38 in recoveries
\$2.68 from Health Care sector
633 qui tams filed
DOJ Health Care Fraud Unit
60 prosecutors
Strike force model (includes FBI, HHS-OIG, CMS CPI, DEA, IRS, DCIS, USAO, and state/local law enforcement)
Charged 309 individuals in 2018 (up 40%)



### wiley

### **False Claims Act Basics**

- 31 U.S.C. §§ 3729 3733.
- Enacted in 1863 in response to Congress' concern that suppliers of goods to the Union Army during the Civil War were defrauding the Army.
- Prohibits a range of false representations that lead to improper receipt of federal money and efforts to improperly avoid an obligation to pay federal money.

This presentation is accompanied by oral explanation and should not be relied upon for legal advice.































<text><list-item><list-item><list-item><list-item><list-item><list-item><list-item><list-item><list-item>



# <section-header><table-cell><section-header><section-header><list-item><list-item><list-item><list-item><list-item><list-item><list-item>











# <section-header><text><text><list-item><list-item><list-item>