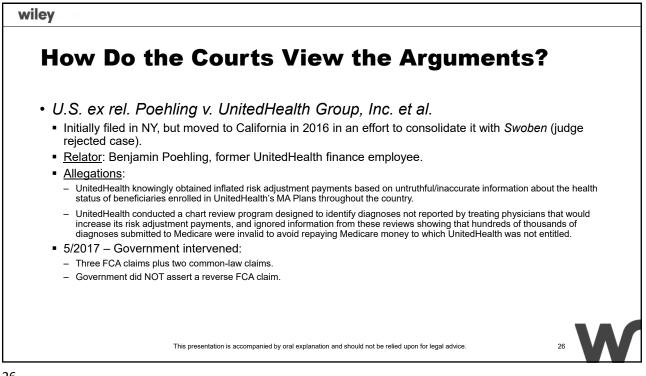

## **Certification of Payment Data**

 As a condition for receiving payment, the MAO organization must certify, "(based on [its] best knowledge, information, and belief) the accuracy, completeness, and truthfulness" of all CMS-requested data, including "specified enrollment information, encounter data, and other information that CMS may specify." 42 CFR 422.504(I)