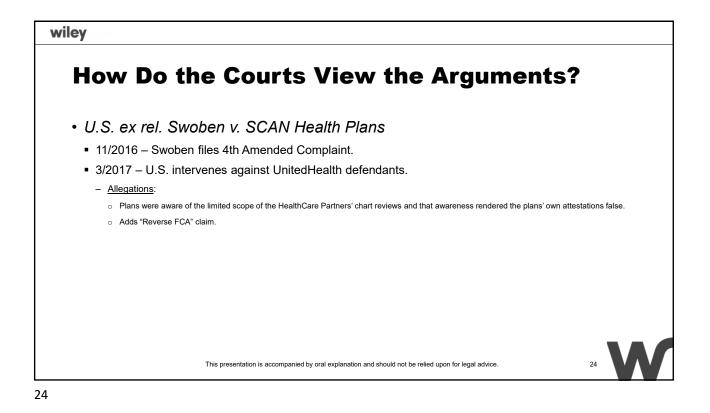

## **Certification of Payment Data**

 As a condition for receiving payment, the MAO organization must certify, "(based on [its] best knowledge, information, and belief) the accuracy, completeness, and truthfulness" of all CMS-requested data, including "specified enrollment information, encounter data, and other information that CMS may specify." 42 CFR 422.504(I)