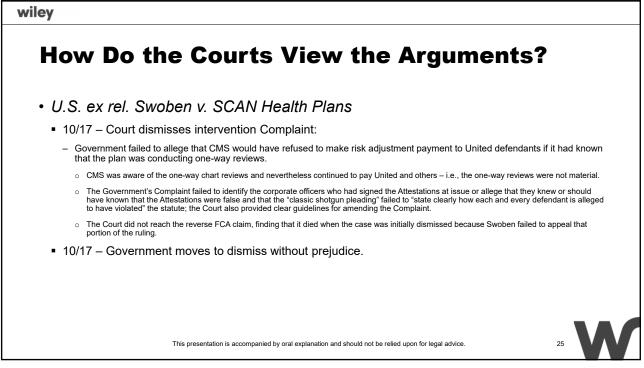

## **Certification of Payment Data**

 As a condition for receiving payment, the MAO organization must certify, "(based on [its] best knowledge, information, and belief) the accuracy, completeness, and truthfulness" of all CMS-requested data, including "specified enrollment information, encounter data, and other information that CMS may specify." 42 CFR 422.504(I)