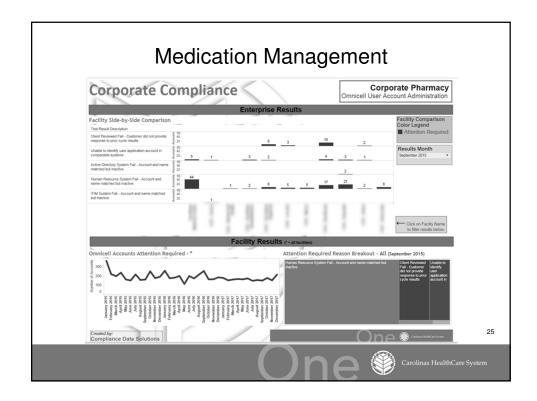

|                                          |                   |
|                                                |                                     |                                                                     |                                 |                                                                                |                                          | 22                |
|                                                |                                     |                                                                     |                                 | ne                                                                             | Carolinas                                | HealthCare System |