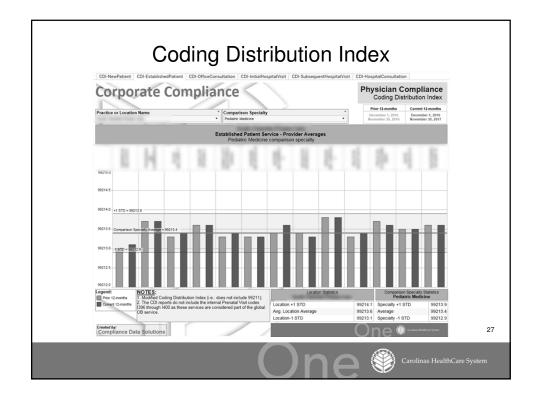

|                                          |                   |
|                                                |                                     |                                                                     |                                 |                                                                                |                                          | 22                |
|                                                |                                     |                                                                     |                                 | ne                                                                             | Carolinas                                | HealthCare System |