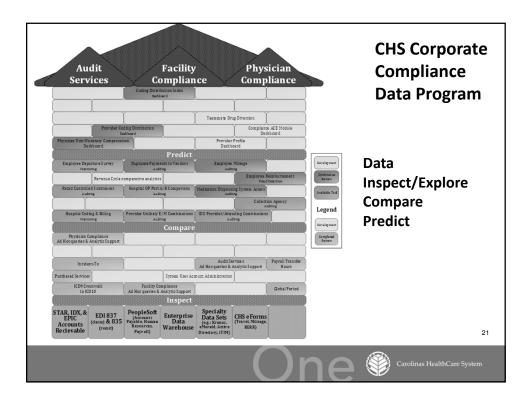

| Data                                           |                                     |                                                                     |                                 |                                                                                |                                          |                   |
|------------------------------------------------|-------------------------------------|---------------------------------------------------------------------|---------------------------------|--------------------------------------------------------------------------------|------------------------------------------|-------------------|
| STAR, IDX, &<br>EPIC<br>Accounts<br>Recievable | EDI 837<br>(claim) & 835<br>(remit) | PeopleSoft<br>(Accounts<br>Payable, Human<br>Resources,<br>Payroll) | Enterprise<br>Data<br>Warehouse | Specialty<br>Data Sets<br>(e.g. Kronos,<br>eMerald, Active<br>Directory, iTIM) | CHS eForms<br>(Travel, Mileage,<br>BERR) |                   |
|                                                |                                     |                                                                     |                                 |                                                                                |                                          |                   |
|                                                |                                     |                                                                     |                                 |                                                                                |                                          | 22                |
|                                                |                                     |                                                                     |                                 | ne                                                                             | Carolinas                                | HealthCare System |