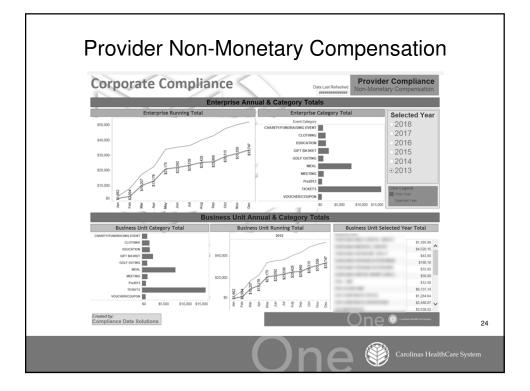

|                                          |                   |
|                                                |                                     |                                                                     |                                 |                                                                                |                                          | 22                |
|                                                |                                     |                                                                     |                                 | ne                                                                             | Carolinas                                | HealthCare System |