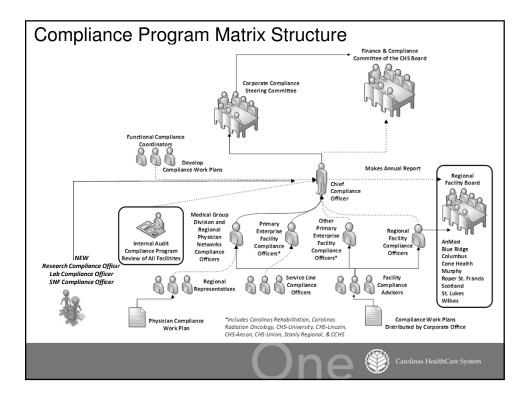

| Data                                           |                                     |                                                                     |                                 |                                                                                |                                          |                   |
|------------------------------------------------|-------------------------------------|---------------------------------------------------------------------|---------------------------------|--------------------------------------------------------------------------------|------------------------------------------|-------------------|
| STAR, IDX, &<br>EPIC<br>Accounts<br>Recievable | EDI 837<br>(claim) & 835<br>(remit) | P