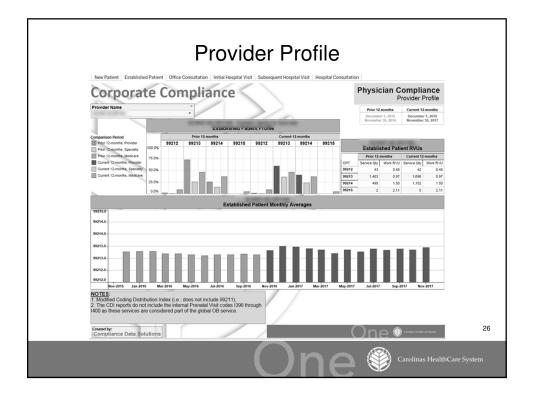

|                                          |                   |
|                                                |                                     |                                                                     |                                 |                                                                                |                                          | 22                |
|                                                |                                     |                                                                     |                                 | ne                                                                             | Carolinas                                | HealthCare System |