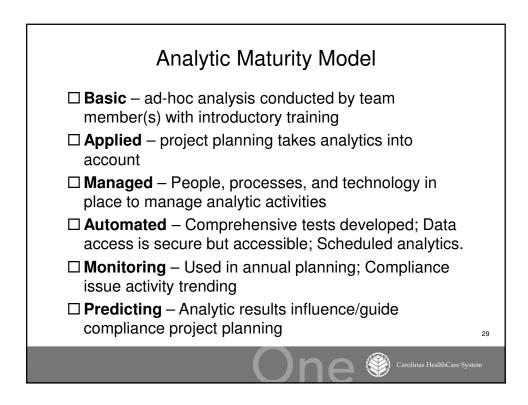

|                                          |                   |
|                                                |                                     |                                                                     |                                 |                                                                                |                                          | 22                |
|                                                |                                     |                                                                     |                                 | ne                                                                             | Carolinas                                | HealthCare System |