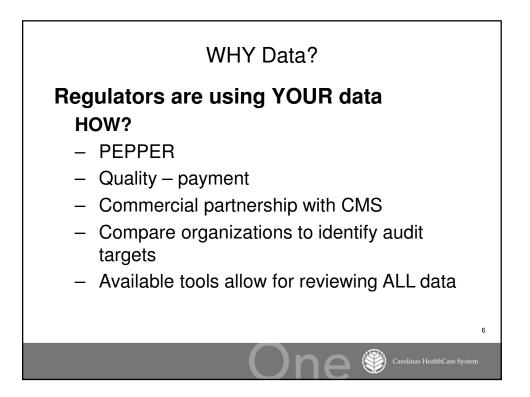

| Data                                           |                                     |                                                                     |                                 |                                                                                |                                          |                   |
|------------------------------------------------|-------------------------------------|---------------------------------------------------------------------|---------------------------------|--------------------------------------------------------------------------------|------------------------------------------|-------------------|
| STAR, IDX, &<br>EPIC<br>Accounts<br>Recievable | EDI 837<br>(claim) & 835<br>(remit) | Peopl