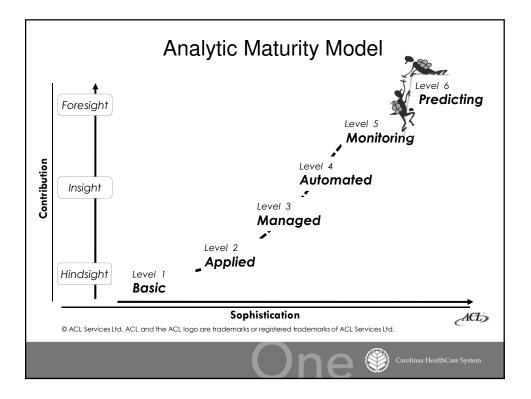

|                                          |                   |
|                                                |                                     |                                                                     |                                 |                                                                                |                                          | 22                |
|                                                |                                     |                                                                     |                                 | ne                                                                             | Carolinas                                | HealthCare System |