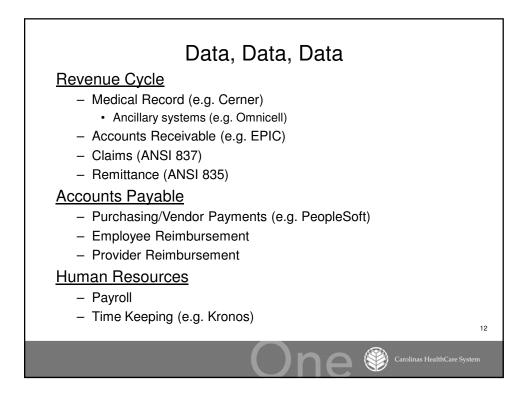

| Data                                           |                                     |                                                                     |                                 |                                                                                |                                          |                   |
|------------------------------------------------|-------------------------------------|---------------------------------------------------------------------|---------------------------------|--------------------------------------------------------------------------------|------------------------------------------|-------------------|
| STAR, IDX, &<br>EPIC<br>Accounts<br>Recievable | EDI 837<br>(claim) & 835<br>(remit) | PeopleSoft<br>(Ac