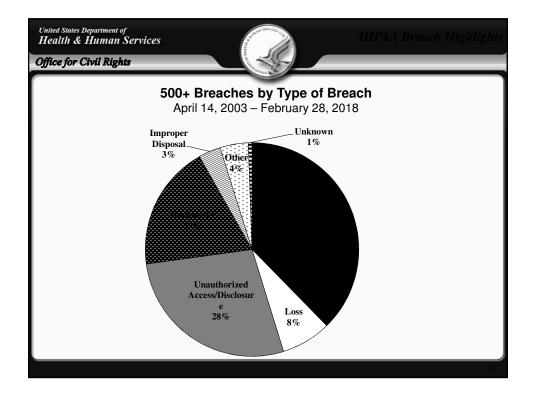

| ffice for Civil Rights Recent Enforcement Actions 2017 - 2018 |                                      |             |           |                                        |           |
|---------------------------------------------------------------|--------------------------------------|-------------|-----------|----------------------------------------|-----------|
|                                                               |                                      |             | 4/12/2017 | Metro Community Provider Network       | \$400,000 |
|                                                               |                                      |             | 4/21/2017 | Center for Children's Digestive Health | \$31,000  |
| 4/21/2017