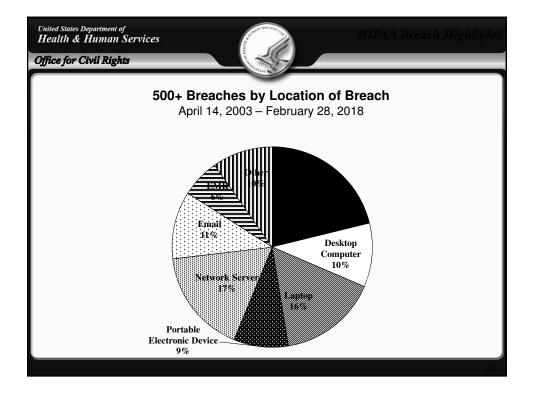

| ffice for Civil Rights Recent Enforcement Actions 2017 - 2018 |                                      |             |           |                                        |           |
|---------------------------------------------------------------|--------------------------------------|-------------|-----------|----------------------------------------|-----------|
|                                                               |                                      |             | 4/12/2017 | Metro Community Provider Network       | \$400,000 |
|                                                               |                                      |             | 4/21/2017 | Center for Children's Digestive Health | \$31,000  |
| 4/21/2017