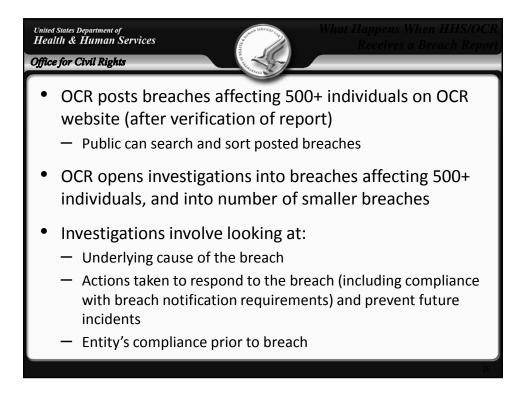

| ffice for Civil Rights Recent Enforcement Actions 2017 - 2018 |                                      |             |           |                                        |           |
|---------------------------------------------------------------|--------------------------------------|-------------|-----------|----------------------------------------|-----------|
|                                                               |                                      |             | 4/12/2017 | Metro Community Provider Network       | \$400,000 |
|                                                               |                                      |             | 4/21/2017 | Center for Children's Digestive Health | \$31,000  |
| 4/21/2017