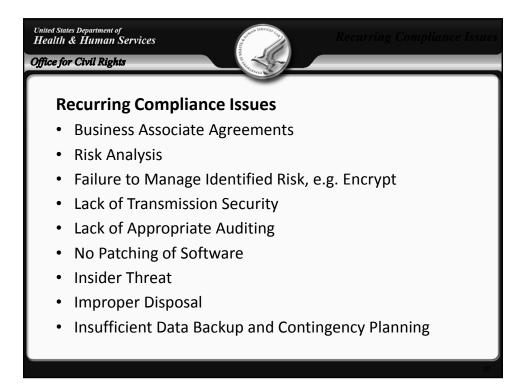

|                                        |           |
| 12/28/2017                                                    | 21st Century Oncology                | \$2,300,000 |           |                                        |           |
| 2/1/2018                                                      | Fresenius Medical Care North America | \$3,500,000 |           |                                        |           |
| 2/13/2018                                                     | Filefax                              | \$100,000   |           |                                        |           |
|                                                               | Total \$11,618,200                   |             |           |                                        |           |