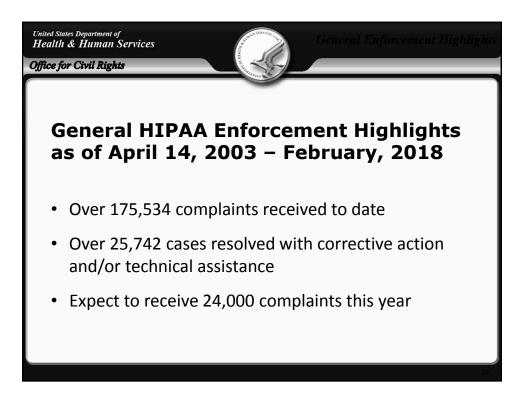

| ffice for Civil Rights Recent Enforcement Actions 2017 - 2018 |                                      |             |           |                                        |           |
|---------------------------------------------------------------|--------------------------------------|-------------|-----------|----------------------------------------|-----------|
|                                                               |                                      |             | 4/12/2017 | Metro Community Provider Network       | \$400,000 |
|                                                               |                                      |             | 4/21/2017 | Center for Children's Digestive Health | \$31,000  |
| 4/21/2017