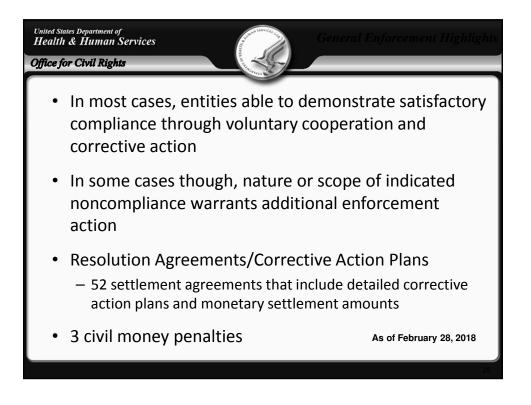

| ffice for Civil Rights Recent Enforcement Actions 2017 - 2018 |                                      |             |           |                                        |           |
|---------------------------------------------------------------|--------------------------------------|-------------|-----------|----------------------------------------|-----------|
|                                                               |                                      |             | 4/12/2017 | Metro Community Provider Network       | \$400,000 |
|                                                               |                                      |             | 4/21/2017 | Center for Children's Digestive Health | \$31,000  |
| 4/21/2017