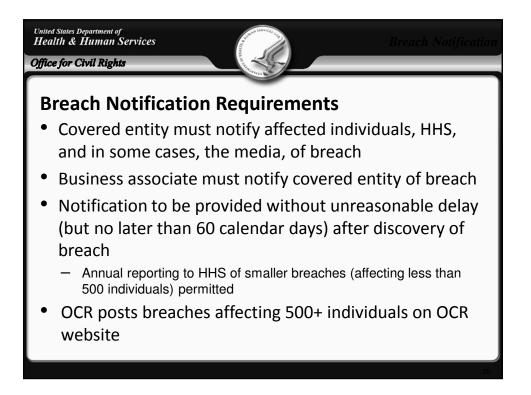

| ffice for Civil Rights Recent Enforcement Actions 2017 - 2018 |                                      |             |           |                                        |           |
|---------------------------------------------------------------|--------------------------------------|-------------|-----------|----------------------------------------|-----------|
|                                                               |                                      |             | 4/12/2017 | Metro Community Provider Network       | \$400,000 |
|                                                               |                                      |             | 4/21/2017 | Center for Children's Digestive Health | \$31,000  |
| 4/21/2017