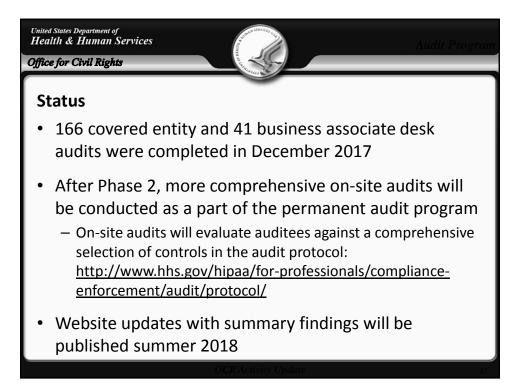

|           |
| 12/28/2017                                                    | 21st Century Oncology                | \$2,300,000 |           |                                        |           |
| 2/1/2018                                                      | Fresenius Medical Care North America | \$3,500,000 |           |                                        |           |
| 2/13/2018                                                     | Filefax                              | \$100,000   |           |                                        |           |
|                                                               | Total \$11,618,200                   |             |           |                                        |           |