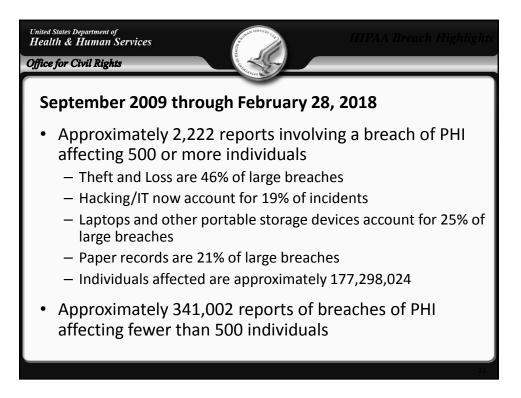

| ffice for Civil Rights Recent Enforcement Actions 2017 - 2018 |                                      |             |           |                                        |           |
|---------------------------------------------------------------|--------------------------------------|-------------|-----------|----------------------------------------|-----------|
|                                                               |                                      |             | 4/12/2017 | Metro Community Provider Network       | \$400,000 |
|                                                               |                                      |             | 4/21/2017 | Center for Children's Digestive Health | \$31,000  |
| 4/21/2017