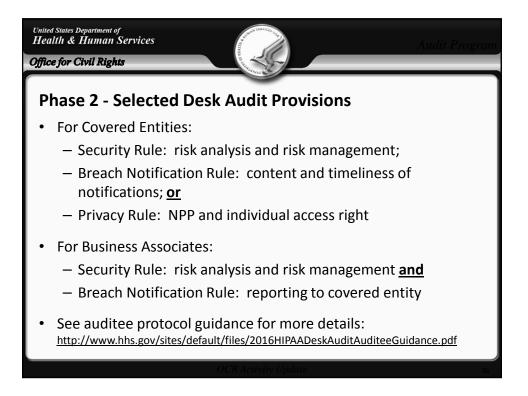

|           |
| 12/28/2017                                                    | 21st Century Oncology                | \$2,300,000 |           |                                        |           |
| 2/1/2018                                                      | Fresenius Medical Care North America | \$3,500,000 |           |                                        |           |
| 2/13/2018                                                     | Filefax                              | \$100,000   |           |                                        |           |
|                                                               | Total \$11,618,200                   |             |           |                                        |           |