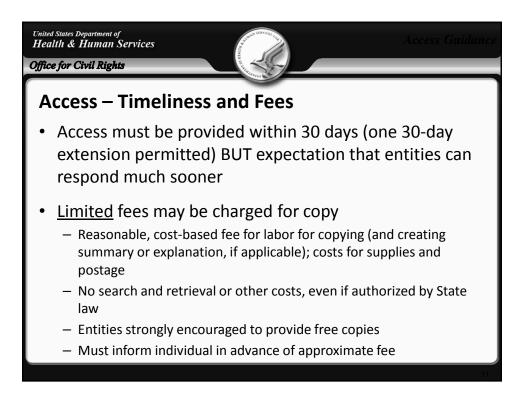

| ffice for Civil Rights Recent Enforcement Actions 2017 - 2018 |                                      |             |           |                                        |           |
|---------------------------------------------------------------|--------------------------------------|-------------|-----------|----------------------------------------|-----------|
|                                                               |                                      |             | 4/12/2017 | Metro Community Provider Network       | \$400,000 |
|                                                               |                                      |             | 4/21/2017 | Center for Children's Digestive Health | \$31,000  |
| 4/21/2017