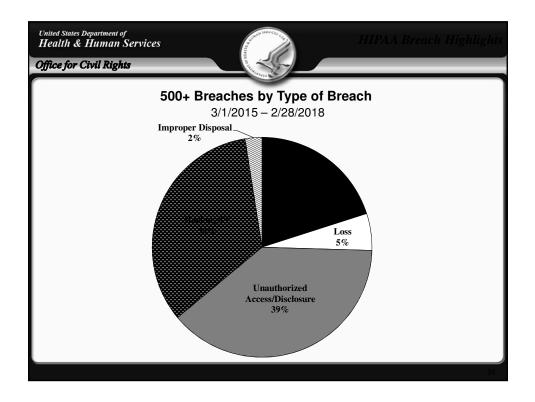

| ffice for Civil Rights Recent Enforcement Actions 2017 - 2018 |                                      |             |           |                                        |           |
|---------------------------------------------------------------|--------------------------------------|-------------|-----------|----------------------------------------|-----------|
|                                                               |                                      |             | 4/12/2017 | Metro Community Provider Network       | \$400,000 |
|                                                               |                                      |             | 4/21/2017 | Center for Children's Digestive Health | \$31,000  |
| 4/21/2017