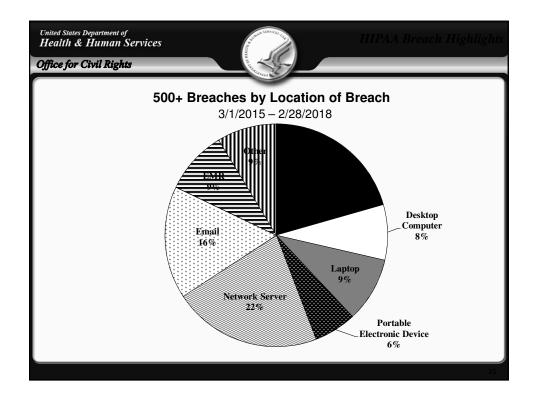

| ffice for Civil Rights Recent Enforcement Actions 2017 - 2018 |                                      |             |           |                                        |           |
|---------------------------------------------------------------|--------------------------------------|-------------|-----------|----------------------------------------|-----------|
|                                                               |                                      |             | 4/12/2017 | Metro Community Provider Network       | \$400,000 |
|                                                               |                                      |             | 4/21/2017 | Center for Children's Digestive Health | \$31,000  |
| 4/21/2017