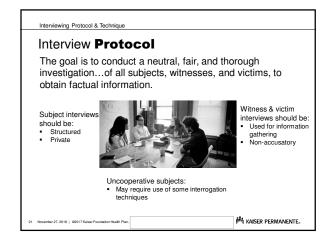

# Interviewing Protocol & Technique

- Interview protocol
- Interview planning
- Conducting the interview
- Preserving a witness and/or subject statement
- Follow up interviews

ber 27, 2018 | @2017 Kaiser Fou