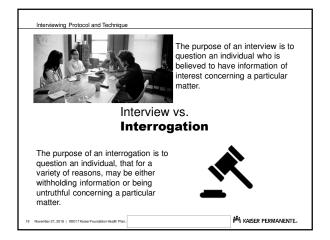

KAISER PERMANENTE.

Interviewing Protocol & Techniques

| <br> |
|------|
|      |
|      |
|      |
|      |
|      |
|      |
|      |
|      |
|      |
|      |
|      |
|      |
|      |
|      |
|      |
|      |
|      |
|      |
|      |

# Interviewing Protocol & Technique

- Interview protocol
- Interview planning
- Conducting the interview
- Preserving a witness and/or subject statement
- Follow up interviews

ber 27, 2018 | @2017 Kaiser Fou