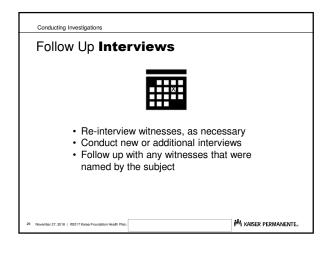

# Interviewing Protocol & Technique

- Interview protocol
- Interview planning
- Conducting the interview
- Preserving a witness and/or subject statement
- Follow up interviews

ber 27, 2018 | @2017 Kaiser Fou