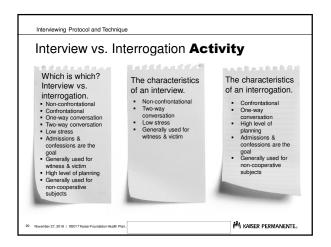

# Interviewing Protocol & Technique

- Interview protocol
- Interview planning
- Conducting the interview
- Preserving a witness and/or subject statement
- Follow up interviews

ber 27, 2018 | @2017 Kaiser Fou