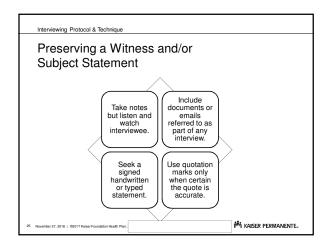

# Interviewing Protocol & Technique

- Interview protocol
- Interview planning
- Conducting the interview
- Preserving a witness and/or subject statement
- Follow up interviews

ber 27, 2018 | @2017 Kaiser Fou