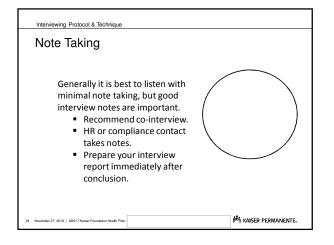

# Interviewing Protocol & Technique

- Interview protocol
- Interview planning
- Conducting the interview
- Preserving a witness and/or subject statement
- Follow up interviews

ber 27, 2018 | @2017 Kaiser Fou