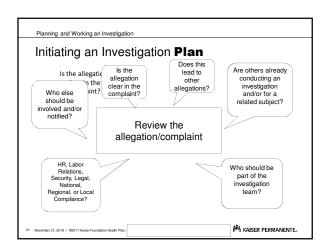

#### Planning and Working an Investigation

# Full and Fair Investigations

- Declare any conflict which might be raised.
- Ask yourself whether or not you are the right person to investigate.
- Maintain an open mind and professional demeanor during the entire investigation.