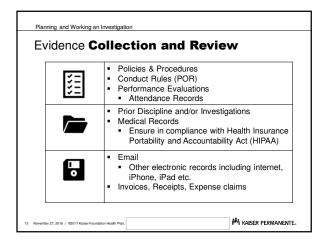

# Protected Health Information and Disclosure

- HIPAA\* and state laws require protected health information (PHI), electronic health records (EHRs), personally identifiable information (PII) to be maintained confidentially.
- PHI, EHRs, PII disclosed to a third party must be logged and tracked
- Comply with minimum necessary requirements handle documents in a confidential manner

\*Health Insurance Portability and Accountability Act
November 27, 2018 | @2017 Kaiser Foundation Health Plan

15

Planning and Working an Investigation

🚧 Kaiser Permanente.

17 November 27, 2018 | @2017 Kaiser Foundation Health Plan,