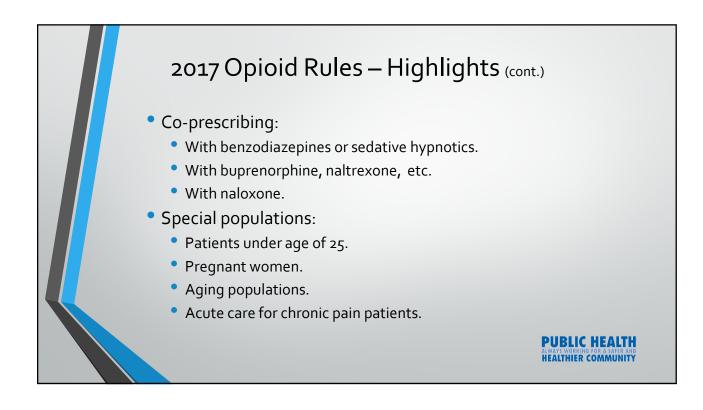

| Generic Name                      | 2012 Rx    | 2013 Rx    | 2014 Rx    | 2015 Rx    | 2016 Rx    |       |
|-----------------------------------|------------|------------|------------|------------|------------|-------|
| HYDROCODONE (all)                 | 3,043,357  | 2,928,052  | 2,855,227  | 2,521,688  | 2,371,802  |       |
| OXYCODONE (all)                   | 1,816,171  | 1,827,750  | 1,889,380  | 1,952,720  | 1,937,349  |       |
| TRAMADOL HCL                      |            |            | 308,803    | 730,446    | 718,261    |       |
| ZOLPIDEM TARTRATE                 | 898,620    | 838,636    | 790,571    | 761,159    | 712,360    |       |
| DEXTROAMPHETAMINE/<br>AMPHETAMINE | 466,702    | 323,013    | 579,927    | 626,923    | 701,795    |       |
| LORAZEPAM