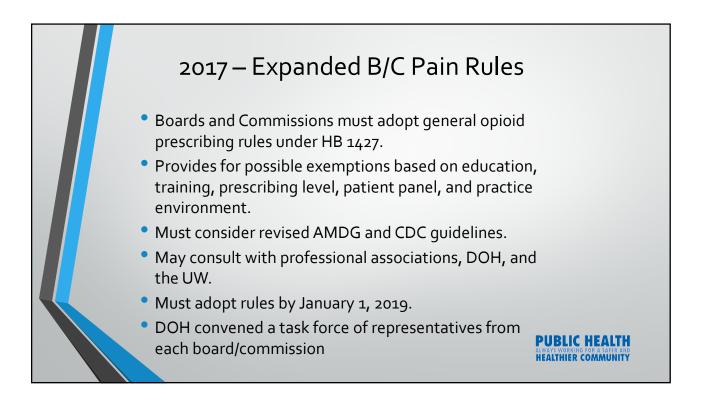

| Generic Name                      | 2012 Rx    | 2013 Rx    | 2014 Rx    | 2015 Rx    | 2016 Rx    |       |
|-----------------------------------|------------|------------|------------|------------|------------|-------|
| HYDROCODONE (all)                 | 3,043,357  | 2,928,052  | 2,855,227  | 2,521,688  | 2,371,802  |       |
| OXYCODONE (all)                   | 1,816,171  | 1,827,750  | 1,889,380  | 1,952,720  | 1,937,349  |       |
| TRAMADOL HCL                      |            |            | 308,803    | 730,446    | 718,261    |       |
| ZOLPIDEM TARTRATE                 | 898,620    | 838,636    | 790,571    | 761,159    | 712,360    |       |
| DEXTROAMPHETAMINE/<br>AMPHETAMINE | 466,702    | 323,013    | 579,927    | 626,923    | 701,795    |       |
|