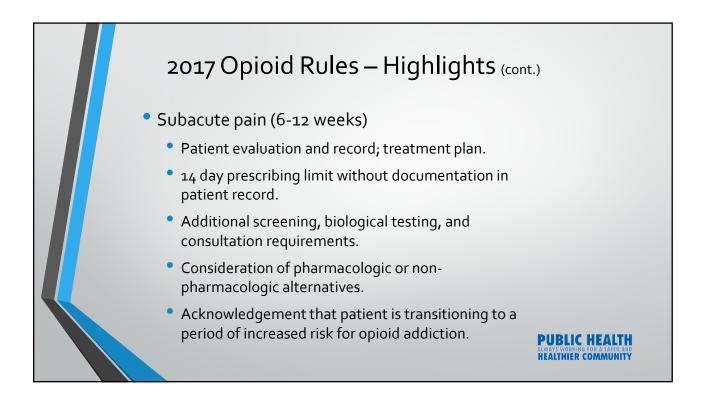

| Generic Name                      | 2012 Rx    | 2013 Rx    | 2014 Rx    | 2015 Rx    | 2016 Rx    |       |
|-----------------------------------|------------|------------|------------|------------|------------|-------|
| HYDROCODONE (all)                 | 3,043,357  | 2,928,052  | 2,855,227  | 2,521,688  | 2,371,802  |       |
| OXYCODONE (all)                   | 1,816,171  | 1,827,750  | 1,889,380  | 1,952,720  | 1,937,349  |       |
| TRAMADOL HCL                      |            |            | 308,803    | 730,446    | 718,261    |       |
| ZOLPIDEM TARTRATE                 | 898,620    | 838,636    | 790,571    | 761,159    | 712,360    |       |
| DEXTROAMPHETAMINE/<br>AMPHETAMINE | 466,702    | 323,013    | 579,927    | 626,923    | 701,795    |       |
| LOR