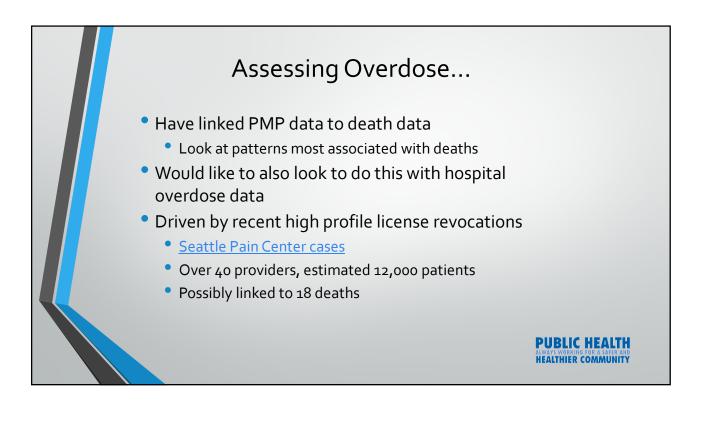

|       |
| LORAZEPAM                         | 632,757    | 634,566    | 643,922    | 640,505    | 623,551    |       |
| ALPRAZOLAM                        | 644,377    | 641,634    | 644,930    | 625,209    | 609,594    |       |
| CLONAZEPAM                        | 519,642    | 521,425    | 527,935    | 520,615    | 502,644    |       |
| METHYLPHENIDATE HCL               | 397,021    | 410,821    | 422,664    | 420,891    | 443,262    |       |
| MORPHINE SULFATE                  | 327,191    | 330,399    | 336,190    | 362,408    | 351,167    |       |
| Total Rx Dispensed                |            |            |            |            |            |       |
| CS reported to PMP                | 11,509,488 | 11,434,877 | 11,771,216 | 11,992,986 | 11,798,943 | HEAIT |























| Weingten State Deputitient of CMO last name, first name<br>Reporting Period: MM/MYY-MM/YYYY<br>Washington State Opioid Prescriber Feedback Report |               |                           |                                                             |                                                      |     |                                                    |     |                                                               |                |                                                                    |                |
|---------------------------------------------------------------------------------------------------------------------------------------------------|---------------|---------------------------|--------------------------------------------------