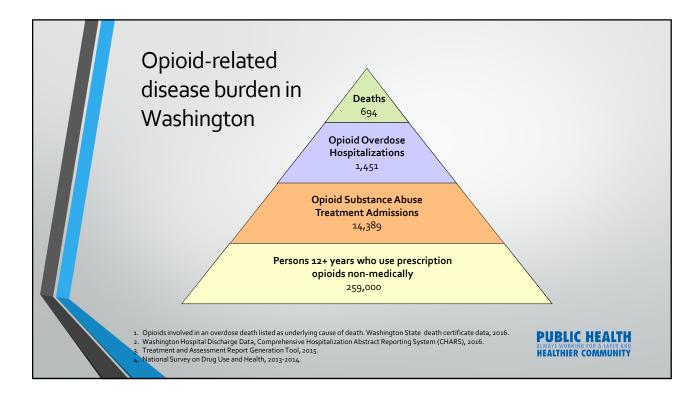

| Generic Name                      | 2012 Rx    | 2013 Rx    | 2014 Rx    | 2015 Rx    | 2016 Rx    |       |
|-----------------------------------|------------|------------|------------|------------|------------|-------|
| HYDROCODONE (all)                 | 3,043,357  | 2,928,052  | 2,855,227  | 2,521,688  | 2,371,802  |       |
| OXYCODONE (all)                   | 1,816,171  | 1,827,750  | 1,889,380  | 1,952,720  | 1,937,349  |       |
| TRAMADOL HCL                      |            |            | 308,803    | 730,446    | 718,261    |       |
| ZOLPIDEM TARTRATE                 | 898,620    | 838,636    | 790,571    | 761,159    | 712,360    |       |
| DEXTROAMPHETAMINE/<br>AMPHETAMINE | 466,702    | 323,013    | 579,927    | 626,923    | 701,795