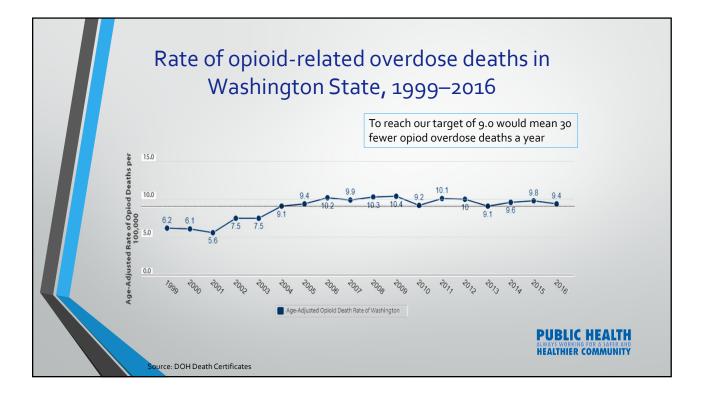

| Generic Name                      | 2012 Rx    | 2013 Rx    | 2014 Rx    | 2015 Rx    | 2016 Rx    |       |
|-----------------------------------|------------|------------|------------|------------|------------|-------|
| HYDROCODONE (all)                 | 3,043,357  | 2,928,052  | 2,855,227  | 2,521,688  | 2,371,802  |       |
| OXYCODONE (all)                   | 1,816,171  | 1,827,750  | 1,889,380  | 1,952,720  | 1,937,349  |       |
| TRAMADOL HCL                      |            |            | 308,803    | 730,446    | 718,261    |       |
| ZOLPIDEM TARTRATE                 | 898,620    | 838,636    | 790,571    | 761,159    | 712,360    |       |
| DEXTROAMPHETAMINE/<br>AMPHETAMINE | 466,702    | 323,013    | 579,927    | 626,923    | 70