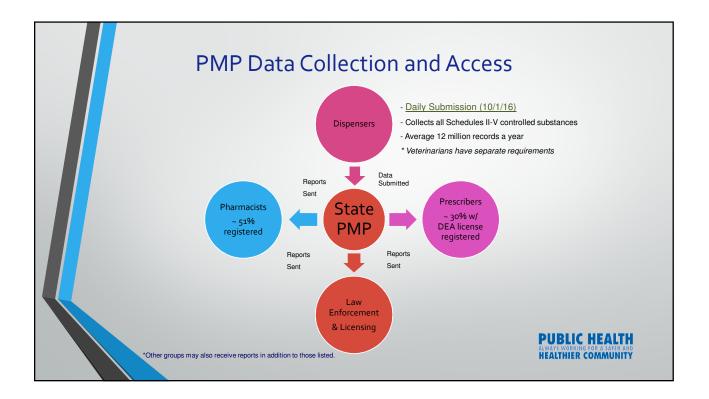

| Generic Name                      | 2012 Rx    | 2013 Rx    | 2014 Rx    | 2015 Rx    | 2016 Rx    |       |
|-----------------------------------|------------|------------|------------|------------|------------|-------|
| HYDROCODONE (all)                 | 3,043,357  | 2,928,052  | 2,855,227  | 2,521,688  | 2,371,802  |       |
| OXYCODONE (all)                   | 1,816,171  | 1,827,750  | 1,889,380  | 1,952,720  | 1,937,349  |       |
| TRAMADOL HCL                      |            |            | 308,803    | 730,446    | 718,261    |       |
| ZOLPIDEM TARTRATE                 | 898,620    | 838,636    | 790,571    | 761,159    | 712,360    |       |
| DEXTROAMPHETAMINE/<br>AMPHETAMINE | 466,702    | 323,013    | 579,927    | 626,923    | 701,795    |       |
| LORAZEPAM