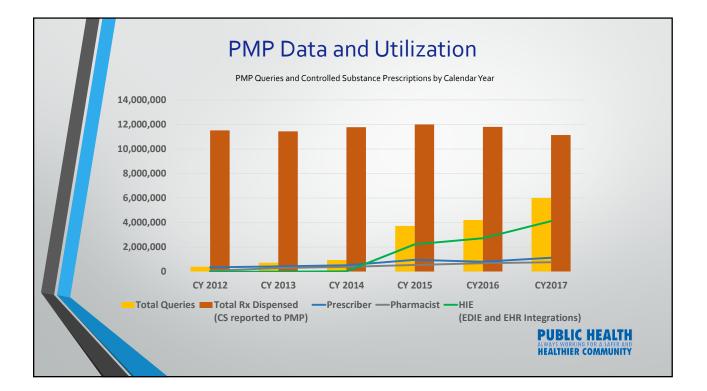

| Generic Name                      | 2012 Rx    | 2013 Rx    | 2014 Rx    | 2015 Rx    | 2016 Rx    |       |
|-----------------------------------|------------|------------|------------|------------|------------|-------|
| HYDROCODONE (all)                 | 3,043,357  | 2,928,052  | 2,855,227  | 2,521,688  | 2,371,802  |       |
| OXYCODONE (all)                   | 1,816,171  | 1,827,750  | 1,889,380  | 1,952,720  | 1,937,349  |       |
| TRAMADOL HCL                      |            |            | 308,803    | 730,446    | 718,261    |       |
| ZOLPIDEM TARTRATE                 | 898,620    | 838,636    | 790,571    | 761,159    | 712,360    |       |
| DEXTROAMPHETAMINE/<br>AMPHETAMINE | 466,702    | 323,013    | 579,927    | 626,923    | 701,795    |       |
| LORAZEPAM                         | 632,757    | 634,566    | 643,922    | 640,505    | 623,551    |       |
| ALPRAZOLAM                        | 644,377    | 641,634    | 644,930    | 625,209    | 609,594    |       |
| CLONAZEPAM                        | 519,642    | 521,425    | 527,935    | 520,615    | 502,644    |       |
| METHYLPHENIDATE HCL               | 397,021    | 410,821    | 422,664    | 420,891    | 443,262    |       |
| MORPHINE SULFATE                  | 327,191    | 330,399    | 336,190    | 362,408    | 351,167    |       |
| Total Rx Dispensed                |            |            |            |            |            |       |
| CS reported to PMP                | 11,509,488 | 11,434,877 | 11,771,216 | 11,992,986 | 11,798,943 | HEAIT |