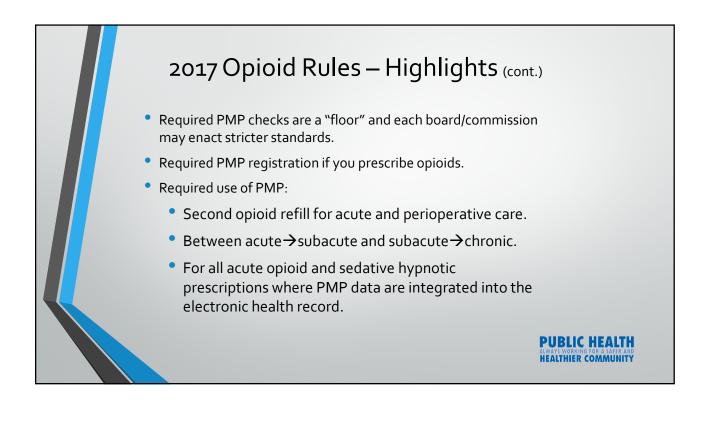

| Generic Name                      | 2012 Rx    | 2013 Rx    | 2014 Rx    | 2015 Rx    | 2016 Rx    |       |
|-----------------------------------|------------|------------|------------|------------|------------|-------|
| HYDROCODONE (all)                 | 3,043,357  | 2,928,052  | 2,855,227  | 2,521,688  | 2,371,802  |       |
| OXYCODONE (all)                   | 1,816,171  | 1,827,750  | 1,889,380  | 1,952,720  | 1,937,349  |       |
| TRAMADOL HCL                      |            |            | 308,803    | 730,446    | 718,261    |       |
| ZOLPIDEM TARTRATE                 | 898,620    | 838,636    | 790,571    | 761,159    | 712,360    |       |
| DEXTROAMPHETAMINE/<br>AMPHETAMINE | 466,702    | 323,013    | 579,927    | 626,923    | 701,795    |       |
| LORAZEPAM