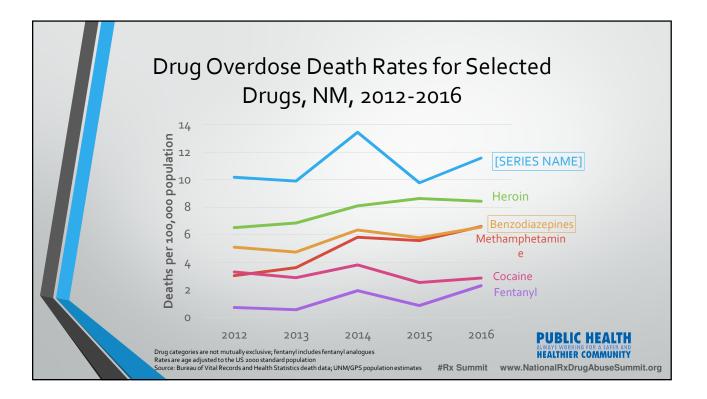

| Generic Name                      | 2012 Rx    | 2013 Rx    | 2014 Rx    | 2015 Rx    | 2016 Rx    |       |
|-----------------------------------|------------|------------|------------|------------|------------|-------|
| HYDROCODONE (all)                 | 3,043,357  | 2,928,052  | 2,855,227  | 2,521,688  | 2,371,802  |       |
| OXYCODONE (all)                   | 1,816,171  | 1,827,750  | 1,889,380  | 1,952,720  | 1,937,349  |       |
| TRAMADOL HCL                      |            |            | 308,803    | 730,446    | 718,261    |       |
| ZOLPIDEM TARTRATE                 | 898,620    | 838,636    | 790,571    | 761,159    | 712,360    |       |
| DEXTROAMPHETAMINE/<br>AMPHETAMINE | 466,702    | 323,013    | 579,927    | 626,923    | 701,79