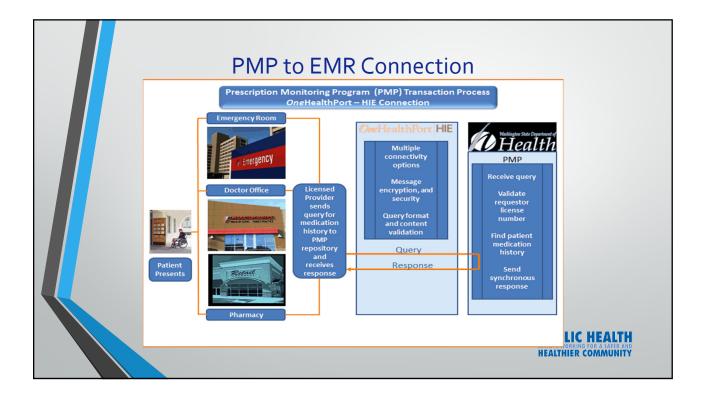

01,795    |       |
| LORAZEPAM                         | 632,757    | 634,566    | 643,922    | 640,505    | 623,551    |       |
| ALPRAZOLAM                        | 644,377    | 641,634    | 644,930    | 625,209    | 609,594    |       |
| CLONAZEPAM                        | 519,642    | 521,425    | 527,935    | 520,615    | 502,644    |       |
| METHYLPHENIDATE HCL               | 397,021    | 410,821    | 422,664    | 420,891    | 443,262    |       |
| MORPHINE SULFATE                  | 327,191    | 330,399    | 336,190    | 362,408    | 351,167    |       |
| Total Rx Dispensed                |            |            |            |            |            |       |
| CS reported to PMP                | 11,509,488 | 11,434,877 | 11,771,216 | 11,992,986 | 11,798,943 | HEAIT |























| Weingten State Deputitient of CMO last name, first name<br>Reporting Period: MM/MYY-MM/YYYY<br>Washington State Opioid Prescriber Feedback Report |               |                           |                                                             |                                                      |     |                                                    |     |                                                               |                |                                                                    |                |
|---------------------------------------------------------------------------------------------------------------------------------------------------|---------------|---------------------------|--------------------------------------------