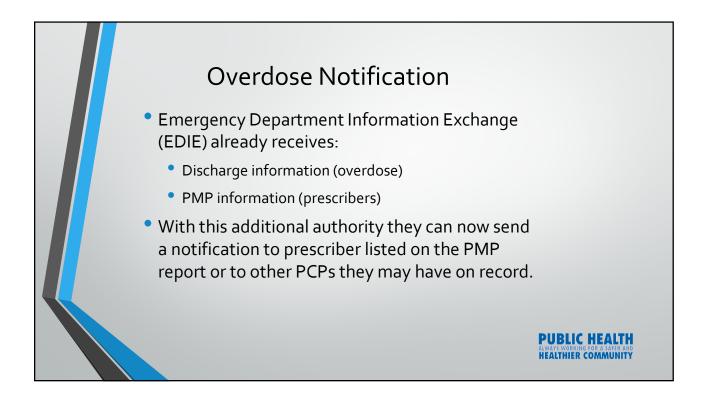

|       |
| LORAZEPAM                         | 632,757    | 634,566    | 643,922    | 640,505    | 623,551    |       |
| ALPRAZOLAM                        | 644,377    | 641,634    | 644,930    | 625,209    | 609,594    |       |
| CLONAZEPAM                        | 519,642    | 521,425    | 527,935    | 520,615    | 502,644    |       |
| METHYLPHENIDATE HCL               | 397,021    | 410,821    | 422,664    | 420,891    | 443,262    |       |
| MORPHINE SULFATE                  | 327,191    | 330,399    | 336,190    | 362,408    | 351,167    |       |
| Total Rx Dispensed                |            |            |            |            |            |       |
| CS reported to PMP                | 11,509,488 | 11,434,877 | 11,771,216 | 11,992,986 | 11,798,943 | HEAIT |























| Weingten State Deputitient of CMO last name, first name<br>Reporting Period: MM/MYY-MM/YYYY<br>Washington State Opioid Prescriber Feedback Report |               |                           |                                                             |                                                      |     |                                                    |     |                                                               |                |                                                                    |                |
|---------------------------------------------------------------------------------------------------------------------------------------------------|---------------|---------------------------|------------------------------------------------------