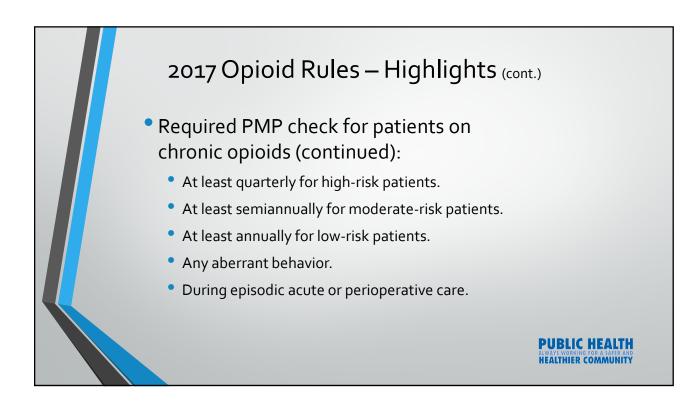

| Generic Name                      | 2012 Rx    | 2013 Rx    | 2014 Rx    | 2015 Rx    | 2016 Rx    |       |
|-----------------------------------|------------|------------|------------|------------|------------|-------|
| HYDROCODONE (all)                 | 3,043,357  | 2,928,052  | 2,855,227  | 2,521,688  | 2,371,802  |       |
| OXYCODONE (all)                   | 1,816,171  | 1,827,750  | 1,889,380  | 1,952,720  | 1,937,349  |       |
| TRAMADOL HCL                      |            |            | 308,803    | 730,446    | 718,261    |       |
| ZOLPIDEM TARTRATE                 | 898,620    | 838,636    | 790,571    | 761,159    | 712,360    |       |
| DEXTROAMPHETAMINE/<br>AMPHETAMINE | 466,702    | 323,013    | 579,927    | 626,923    | 701,795    |       |
| LORAZEPAM