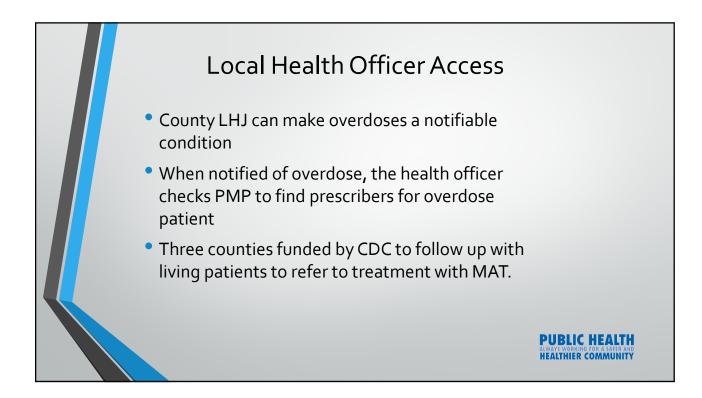

|       |
| LORAZEPAM                         | 632,757    | 634,566    | 643,922    | 640,505    | 623,551    |       |
| ALPRAZOLAM                        | 644,377    | 641,634    | 644,930    | 625,209    | 609,594    |       |
| CLONAZEPAM                        | 519,642    | 521,425    | 527,935    | 520,615    | 502,644    |       |
| METHYLPHENIDATE HCL               | 397,021    | 410,821    | 422,664    | 420,891    | 443,262    |       |
| MORPHINE SULFATE                  | 327,191    | 330,399    | 336,190    | 362,408    | 351,167    |       |
| Total Rx Dispensed                |            |            |            |            |            |       |
| CS reported to PMP                | 11,509,488 | 11,434,877 | 11,771,216 | 11,992,986 | 11,798,943 | HEAIT |























| Weingten State Deputitient of CMO last name, first name<br>Reporting Period: MM/MYY-MM/YYYY<br>Washington State Opioid Prescriber Feedback Report |               |                           |                                                             |                                                      |     |                                                    |     |                                                               |                |                                                                    |                |
|---------------------------------------------------------------------------------------------------------------------------------------------------|---------------|---------------------------|----------------------------------------------------