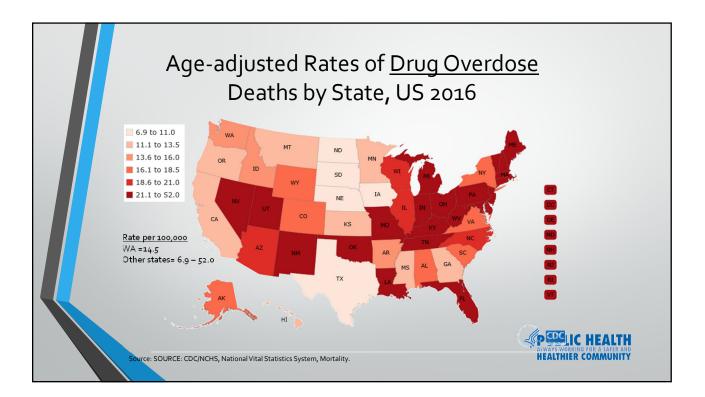

| Generic Name                      | 2012 Rx    | 2013 Rx    | 2014 Rx    | 2015 Rx    | 2016 Rx    |       |
|-----------------------------------|------------|------------|------------|------------|------------|-------|
| HYDROCODONE (all)                 | 3,043,357  | 2,928,052  | 2,855,227  | 2,521,688  | 2,371,802  |       |
| OXYCODONE (all)                   | 1,816,171  | 1,827,750  | 1,889,380  | 1,952,720  | 1,937,349  |       |
| TRAMADOL HCL                      |            |            | 308,803    | 730,446    | 718,261    |       |
| ZOLPIDEM TARTRATE                 | 898,620    | 838,636    | 790,571    | 761,159    | 712,360    |       |
| DEXTROAMPHETAMINE/<br>AMPHETAMINE | 466,702    | 323,013    | 579,927    | 626,923