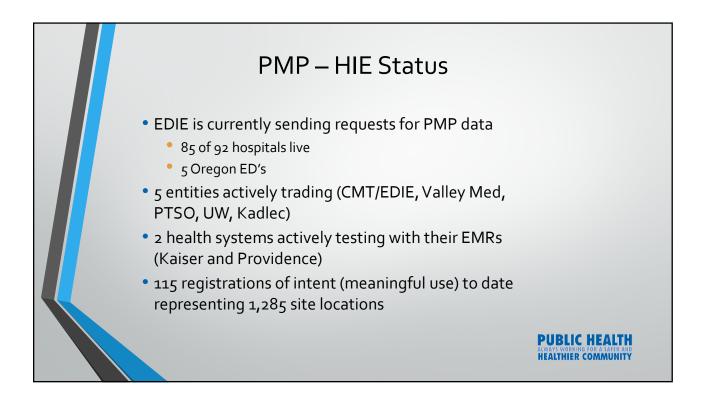

,795    |       |
| LORAZEPAM                         | 632,757    | 634,566    | 643,922    | 640,505    | 623,551    |       |
| ALPRAZOLAM                        | 644,377    | 641,634    | 644,930    | 625,209    | 609,594    |       |
| CLONAZEPAM                        | 519,642    | 521,425    | 527,935    | 520,615    | 502,644    |       |
| METHYLPHENIDATE HCL               | 397,021    | 410,821    | 422,664    | 420,891    | 443,262    |       |
| MORPHINE SULFATE                  | 327,191    | 330,399    | 336,190    | 362,408    | 351,167    |       |
| Total Rx Dispensed                |            |            |            |            |            |       |
| CS reported to PMP                | 11,509,488 | 11,434,877 | 11,771,216 | 11,992,986 | 11,798,943 | HEAIT |























| Weingten State Deputitient of CMO last name, first name<br>Reporting Period: MM/MYY-MM/YYYY<br>Washington State Opioid Prescriber Feedback Report |               |                           |                                                             |                                                      |     |                                                    |     |                                                               |                |                                                                    |                |
|---------------------------------------------------------------------------------------------------------------------------------------------------|---------------|---------------------------|----------------------------------------------