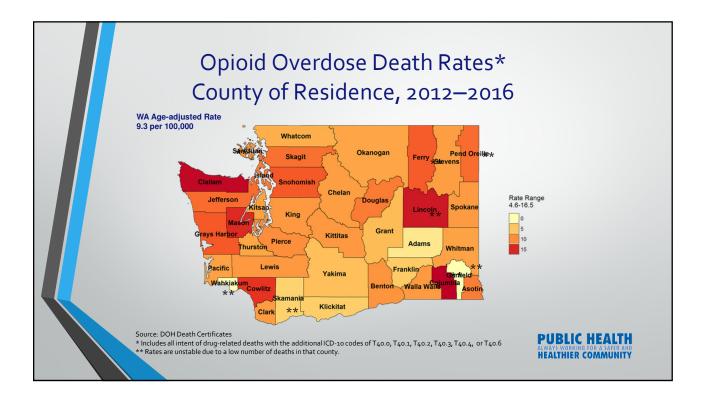

| Generic Name                      | 2012 Rx    | 2013 Rx    | 2014 Rx    | 2015 Rx    | 2016 Rx    |       |
|-----------------------------------|------------|------------|------------|------------|------------|-------|
| HYDROCODONE (all)                 | 3,043,357  | 2,928,052  | 2,855,227  | 2,521,688  | 2,371,802  |       |
| OXYCODONE (all)                   | 1,816,171  | 1,827,750  | 1,889,380  | 1,952,720  | 1,937,349  |       |
| TRAMADOL HCL                      |            |            | 308,803    | 730,446    | 718,261    |       |
| ZOLPIDEM TARTRATE                 | 898,620    | 838,636    | 790,571    | 761,159    | 712,360    |       |
| DEXTROAMPHETAMINE/<br>AMPHETAMINE | 466,702    | 323,013    | 579,927    | 626,923    |