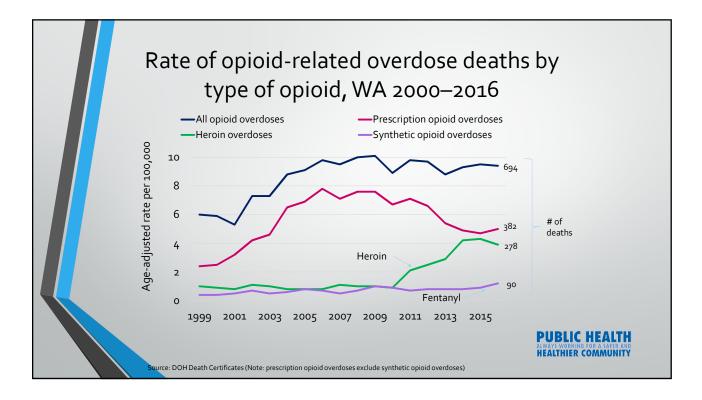

| Generic Name                      | 2012 Rx    | 2013 Rx    | 2014 Rx    | 2015 Rx    | 2016 Rx    |       |
|-----------------------------------|------------|------------|------------|------------|------------|-------|
| HYDROCODONE (all)                 | 3,043,357  | 2,928,052  | 2,855,227  | 2,521,688  | 2,371,802  |       |
| OXYCODONE (all)                   | 1,816,171  | 1,827,750  | 1,889,380  | 1,952,720  | 1,937,349  |       |
| TRAMADOL HCL                      |            |            | 308,803    | 730,446    | 718,261    |       |
| ZOLPIDEM TARTRATE                 | 898,620    | 838,636    | 790,571    | 761,159    | 712,360    |       |
| DEXTROAMPHETAMINE/<br>AMPHETAMINE | 466,702    | 323,013    | 579,927    | 626,923    | 701,