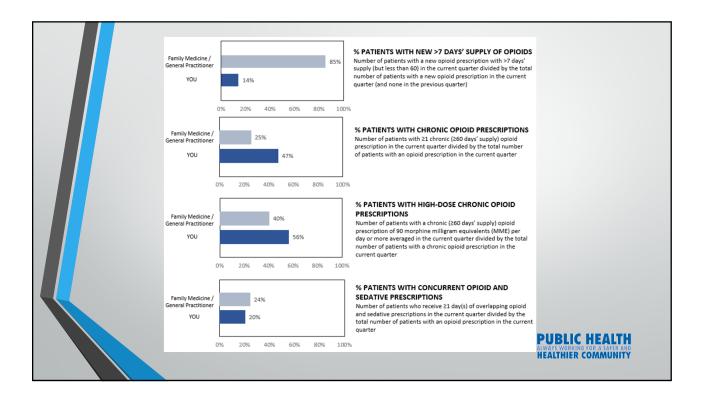

| Weingten State Deputitient of CMO last name, first name<br>Reporting Period: MM/MYY-MM/YYYY<br>Washington State Opioid Prescriber Feedback Report |               |                           |                                                             |                                                      |     |                                                    |     |                                                               |                |                                                                    |                |
|---------------------------------------------------------------------------------------------------------------------------------------------------|---------------|---------------------------|-------------------------------------------------------------|------------------------------------------------------|-----|----------------------------------------------------|-----|---------------------------------------------------------------|----------------|--------------------------------------------------------------------|----------------|
| Prescriber                                                                                                                                        | Has WA<br>PMP | Prescriber's<br>Specialty | Number of<br>WA<br>Prescribers<br>in Specialty<br>ne 25,699 | % NEW PATIENTS<br>WITH >7 DAYS'<br>SUPPLY OF OPIOIDS |     | % PATIENTS WITH<br>CHRONIC OPIOID<br>PRESCRIPTIONS |     | % PATIENTS WITH HIGH-<br>DOSE CHRONIC OPIOID<br>PRESCRIPTIONS |                | % PATIENTS WITH<br>CONCURRENT OPIOID AND<br>SEDATIVE PRESCRIPTIONS |                |
|                                                                                                                                                   | access        | Internal medicine         |                                                             | Prescriber Specialty<br>Average                      |     | Prescriber Specialty<br>Average                    |     | Prescriber Specialty                                          |                | Prescriber                                                         | Specialty      |
| YOU                                                                                                                                               | yes           |                           |                                                             | 55%                                                  | 48% | 30%                                                | 29% | 13%                                                           | Average<br>32% | 27%                                                                | Average<br>18% |
| Last name, first name                                                                                                                             | no            | Psychiatry                | 19,002                                                      | 14%                                                  | 85% | 47%                                                | 25% | 56%                                                           | 40%            | 20%                                                                | 24%            |
| Last name, first name                                                                                                                             | yes           | Pediatrics                | 15,682                                                      | 84%                                                  | 45% | 55%                                                | 60% | 43%                                                           | 21%            | 32%                                                                | 45%            |
| Last name, first name                                                                                                                             | no            | Internal medicine         | 25,699                                                      | 56%                                                  | 48% | 10%                                                | 29% | 22%                                                           | 32%            | 2%                                                                 | 18%            |
| Last name, first name                                                                                                                             |               |                           |                                                             |                                                      |     |                                                    |     |                                                               |                |                                                                    |                |
| Last name, first name                                                                                                                             |               |                           |                                                             |                                                      |     |                                                    |     |                                                               |                |                                                                    |                |
| Last name, first name                                                                                                                             |               |                           |                                                             |                                                      |     |                                                    |     | ***                                                           |                |                                                                    |                |
| Last name, first name                                                                                                                             |               |                           |                                                             |                                                      |     |                                                    |     |                                                               |                |                                                                    |                |
| Last name, first name                                                                                                                             |               |                           |                                                             |                                                      |     |                                                    |     |                                                               |                |                                                                    |                |
| Last name, first name                                                                                                                             |               |                           |                                                             |                                                      |     |                                                    |     |                                                               |                |                                                                    |                |
| Last name, first name                                                                                                                             |               |                           |                                                             |                                                      |     |                                                    |     |                                                               |                |                                                                    |                |
| Last name, first name                                                                                                                             |               |                           |                                                             |                                                      |     |                                                    |     |                                                               |                |                                                                    |                |
| Last name, first name                                                                                                                             |               |                           |                                                             |                                                      |     |                                                    |     |                                                               |                |                                                                    |                |
| Last name, first name                                                                                                                             |               |                           |                                                             |                                                      |     |                                                    |     |                                                               |                |                                                                    |                |
| Last name, first name                                                                                                                             |               |                           |                                                             |                                                      |     |                                                    |     |                                                               |                |                                                                    |                |
| Last name, first name                                                                                                                             |               |                           |                                                             |                                                      |     |                                                    |     |                                                               |                |                                                                    |                |
| Last name, first name                                                                                                                             |               |                           |                                                             |                                                      |     |                                                    |     |                                                               |                |                                                                    |                |
| Last name, first name                                                                                                                             |               |                           |                                                             |                                                      |     |                                                    |     |                                                               |                |                                                                    |                |
| Last name, first name                                                                                                                             |               |                           |                                                             |                                                      |     |                                                    |     |                                                               |                |                                                                    |                |
| Last name, first name                                                                                                                             |               |                           |                                                             |                                                      |     |                                                    |     |                                                               |                |                                                                    |                |