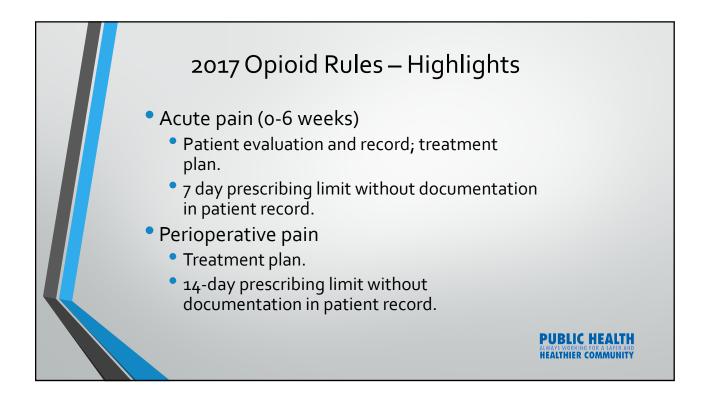

| Generic Name                      | 2012 Rx    | 2013 Rx    | 2014 Rx    | 2015 Rx    | 2016 Rx    |       |
|-----------------------------------|------------|------------|------------|------------|------------|-------|
| HYDROCODONE (all)                 | 3,043,357  | 2,928,052  | 2,855,227  | 2,521,688  | 2,371,802  |       |
| OXYCODONE (all)                   | 1,816,171  | 1,827,750  | 1,889,380  | 1,952,720  | 1,937,349  |       |
| TRAMADOL HCL                      |            |            | 308,803    | 730,446    | 718,261    |       |
| ZOLPIDEM TARTRATE                 | 898,620    | 838,636    | 790,571    | 761,159    | 712,360    |       |
| DEXTROAMPHETAMINE/<br>AMPHETAMINE | 466,702    | 323,013    | 579,927    | 626,923    | 701,795    |       |
| L