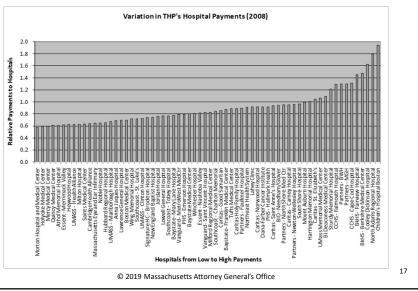

# **AGO Cost Trends Examinations**

- Authority to conduct examinations:
  - G.L. c. 12, § 11N to monitor trends in the health care market.
  - G.L. c. 12C, § 17 to issue subpoenas for documents, interrogatory responses, and testimony under oath related to health care costs and cost trends.
- Findings and reports issued since 2010.
  - March 16, 2010
- Sept. 18, 2015
- June 22, 2011
- Oct. 7, 2016
- April 24, 2013
- Oct. 13, 2016
- June 30, 2015
- Oct. 11, 2018