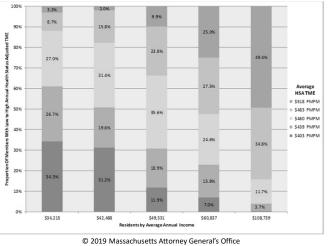

# Among Commercial Discharges, Hospitals Serve Different Proportions of Low-Income Patients (2017)