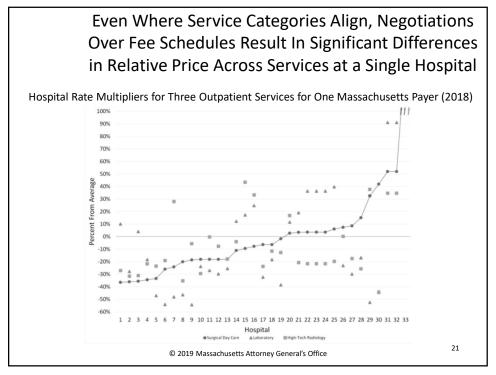

| 13.4%           | 13.1%      | 10.4%           | 8.4%       |
| Average                                                               | 14.6%           | 13.7%      | 8.2%            | 6.1%       |
| Reporting Entity                                                      | Pre-Rebate      | Net-Rebate | Pre-Rebate      | Net-Rebate |
| HPC ('13-'14)<br>CHIA ('14-'15)                                       | 12.5%           | N/A        | 8.5%            | N/A        |
| IMS                                                                   | 13.1%           | N/A        | 12.2%           | 8.5%       |

© 2019 Massachusetts Attorney General's Office

19

19

# Among Commercial Discharges, Hospitals Serve Different Proportions of Low-Income Patients (2017)







# Breakdown of 2016 Hospital Community Benefits Spending



23

# **Principles for Updated Guidelines**

- 1. Better Align Reporting Requirements
- 2. Improve Community Engagement
- 3. Increase Transparency
- 4. Facilitate Investment in Common Priorities (e.g., social determinants, statewide public health issues)
- Encourage Regional Collaboration and Learning

© 2019 Massachusetts Attorney General's Office

# **Health Care Division**

- I. Who We Are?
- II. What We Do?
  - A. Law Enforcement
  - B. Regulatory Monitoring / Health Policy
  - C. Mediation
  - D. Federal Litigation

© 2019 Massachusetts Attorney General's Office

25

25

# Mediation

- Source of Complaints
  - Health Care Helpline (888-830-6277)
    - 200-300 calls monthly
  - Written Complaints
    - 100+ monthly
    - ·