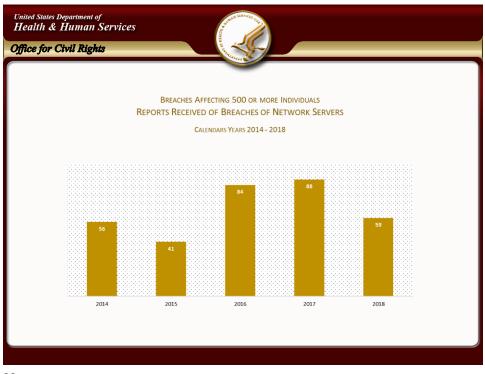

- Expiration of Authorization for Future Research
- Right to Revoke Authorization







































| Affice for Civil Rights Recent Enforcement Actions |                                                     |             |
|----------------------------------------------------|-----------------------------------------------------|-------------|
|                                                    |                                                     |             |
| 2/2018                                             | Filefax                                             | \$100,000   |
| 6/2018                                             | University of Texas MD Anderson Cancer Center (CMP) | \$4,348,000 |
| 9/2018                                             | Boston Medical Center                               | \$100,000   |
| 9/2018