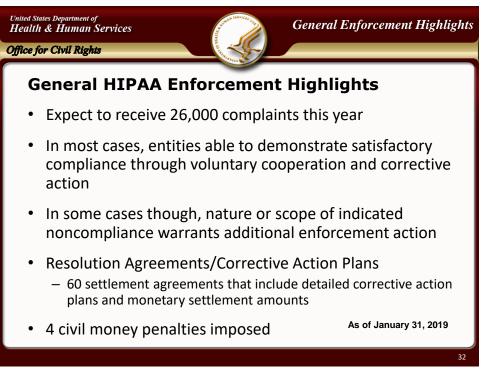

- Expiration of Authorization for Future Research
- Right to Revoke Authorization

| Affice for Civil Rights Recent Enforcement Actions |                                                     |             |
|----------------------------------------------------|-----------------------------------------------------|-------------|
|                                                    |                                                     |             |
| 2/2018                                             | Filefax                                             | \$100,000   |
| 6/2018                                             | University of Texas MD Anderson Cancer Center (CMP) | \$4,348,000 |
| 9/2018                                             | Boston Medical Center                               | \$100,000   |
| 9/2018                                             | Brigham and Women's Hospital                        | \$384,000   |
| 9/2018                                             | Massachusetts General Hospital                      | \$515,000   |
| 10/2018                                            | Anthem                                              | \$16,000,00 |
| 11/2018                                            | Allergy Associates of Hartford                      | \$125,000   |
| 12/2018                                            | Advanced Care Hospitalists                          | \$500,00    |
| 12/2018                                            | Pagosa Springs Medical Center                       | \$111,40    |
| 12/2018                                            | Cottage Health                                      | \$3,000,00  |

## Total \$28,683,400