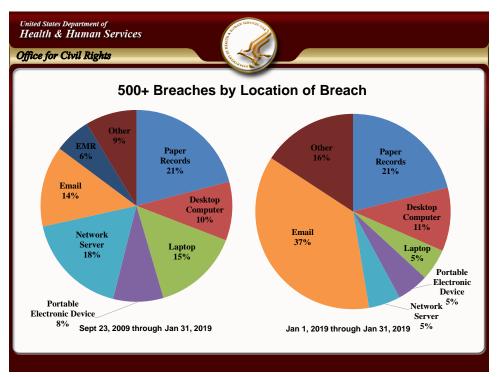

- Expiration of Authorization for Future Research
- Right to Revoke Authorization







































| Affice for Civil Rights Recent Enforcement Actions |                                                     |             |
|----------------------------------------------------|-----------------------------------------------------|-------------|
|                                                    |                                                     |             |
| 2/2018                                             | Filefax                                             | \$100,000   |
| 6/2018                                             | University of Texas MD Anderson Cancer Center (CMP) | \$4,348,000 |
| 9/2018                                             | Boston Medical Center                               | \$100,000   |
| 9/2018