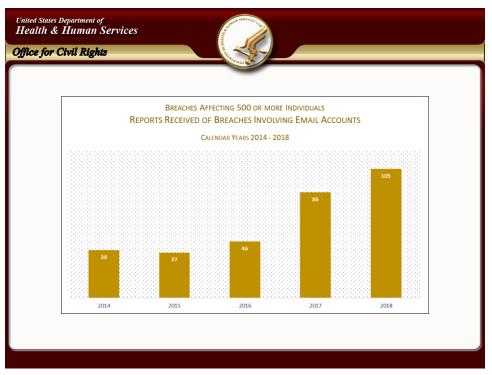

- Expiration of Authorization for Future Research
- Right to Revoke Authorization







































| Affice for Civil Rights Recent Enforcement Actions |                                                     |             |
|----------------------------------------------------|-----------------------------------------------------|-------------|
|                                                    |                                                     |             |
| 2/2018                                             | Filefax                                             | \$100,000   |
| 6/2018                                             | University of Texas MD Anderson Cancer Center (CMP) | \$4,348,000 |
| 9/2018                                             | Boston Medical Center                               | \$100,000   |
| 9/2018                                             |