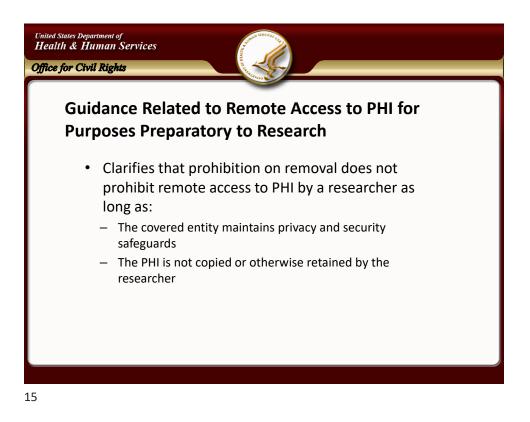

- Expiration of Authorization for Future Research
- Right to Revoke Authorization







































| Affice for Civil Rights Recent Enforcement Actions |                                                     |             |
|----------------------------------------------------|-----------------------------------------------------|-------------|
|                                                    |                                                     |             |
| 2/2018                                             | Filefax                                             | \$100,000   |
| 6/2018                                             | University of Texas MD Anderson Cancer Center (CMP) | \$4,348,000 |
| 9/2018                                             | Boston Medical Center                               | \$100,000   |
| 9/2018