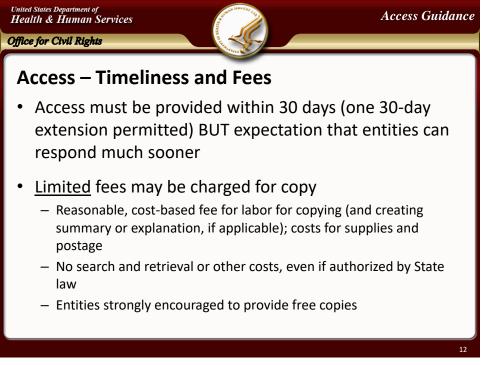

- Expiration of Authorization for Future Research
- Right to Revoke Authorization







































| Affice for Civil Rights Recent Enforcement Actions |                                                     |             |
|----------------------------------------------------|-----------------------------------------------------|-------------|
|                                                    |                                                     |             |
| 2/2018                                             | Filefax                                             | \$100,000   |
| 6/2018                                             | University of Texas MD Anderson Cancer Center (CMP) | \$4,348,000 |
| 9/2018                                             | Bosto