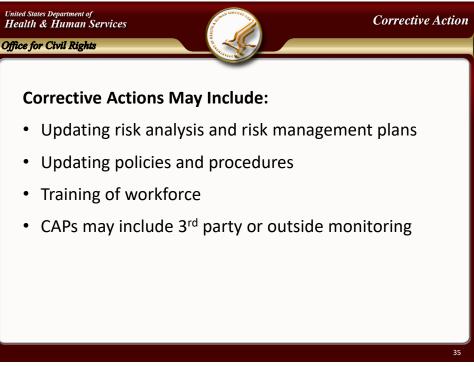

| \$384,000   |
| 9/2018                                             | Massachusetts General Hospital                      | \$515,000   |
| 10/2018                                            | Anthem                                              | \$16,000,00 |
| 11/2018                                            | Allergy Associates of Hartford                      | \$125,000   |
| 12/2018                                            | Advanced Care Hospitalists                          | \$500,00    |
| 12/2018                                            | Pagosa Springs Medical Center                       | \$111,40    |
| 12/2018                                            | Cottage Health                                      | \$3,000,00  |

## Total \$28,683,400