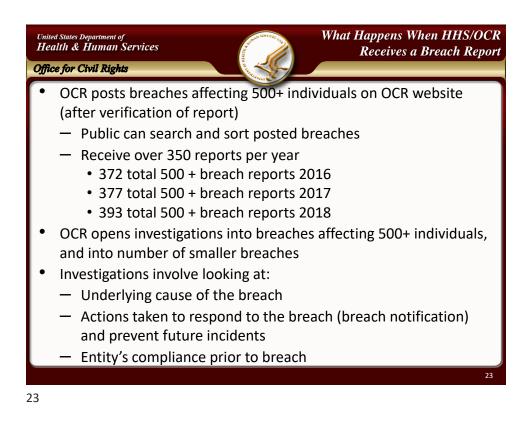

- Expiration of Authorization for Future Research
- Right to Revoke Authorization







































| Affice for Civil Rights Recent Enforcement Actions |                                                     |             |
|----------------------------------------------------|-----------------------------------------------------|-------------|
|                                                    |                                                     |             |
| 2/2018                                             | Filefax                                             | \$100,000   |
| 6/2018                                             | University of Texas MD Anderson Cancer Center (CMP) | \$4,348,000 |
| 9/2018                                             | Boston Medical Center                               | \$100,000   |
| 9/2018