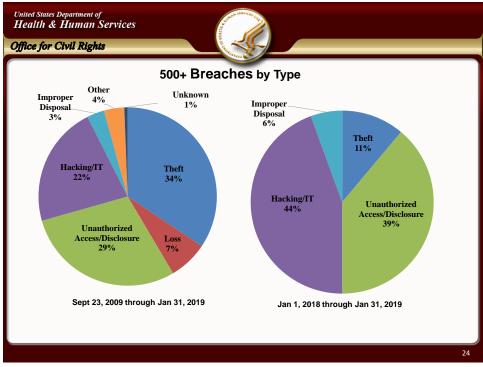

- Expiration of Authorization for Future Research
- Right to Revoke Authorization







































| Affice for Civil Rights Recent Enforcement Actions |                                                     |             |
|----------------------------------------------------|-----------------------------------------------------|-------------|
|                                                    |                                                     |             |
| 2/2018                                             | Filefax                                             | \$100,000   |
| 6/2018                                             | University of Texas MD Anderson Cancer Center (CMP) | \$4,348,000 |
| 9/2018                                             | Boston Medical Center                               | \$100,000   |
| 9/2018