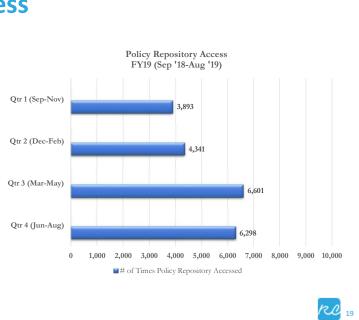

## **Policy Repository Access**

- Aug 2018- President announces to Board initiative for Policy Efficiency
- Qtr. 1- Engage Rethink Compliance to write digital code
- Qtr. 2- Engage Rethink Compliance to work on Policy Efficiency; First meetings with President's Cabinet and Stakeholders
- Qtr. 3- Policy efficiency findings presented; CCO meeting with General Counsel to sketch our legal sufficiency review process; Policy on Policies and policy template revised and approved by GC; Code of Culture introduced to campus
- Qtr. 4- Subject Matter Specialist (SMS) and Compliance Dept. Accountability Partner work with Rethink Compliance to revise policies (work divided into phases- regulatory vs. operational)