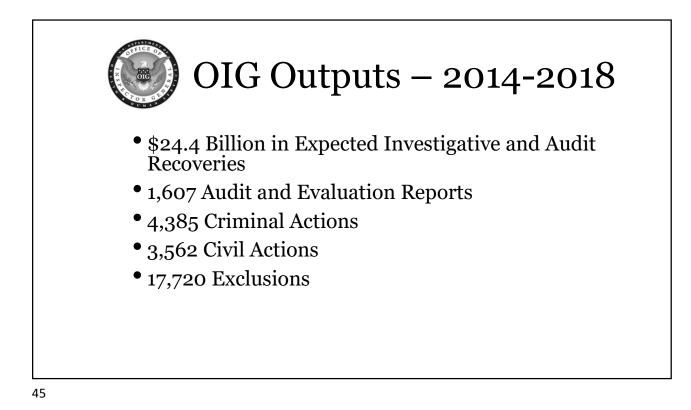

|
| WDIN               |           | 1               |                   | Physician          | Y                | N               |                | Y                    |                |
| WDTN               |           | 1               |                   | Physician.         | Y                | Y               |                | Y                    |                |
| WDIN               |           | 1               |                   | Physician          | Y                | Y               |                | Ŷ                    |                |
|                    |           |                 |                   |                    |                  |                 |                |                      | ±ن             |