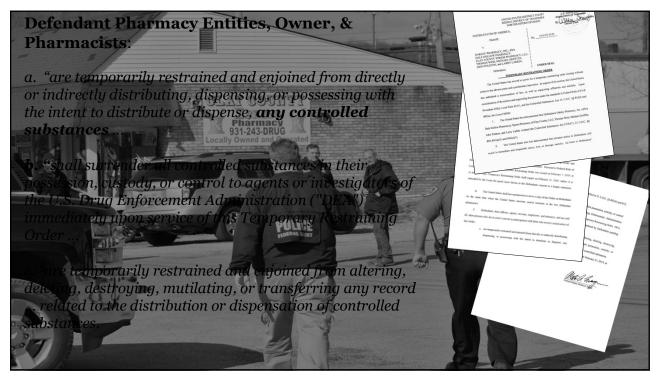

## CSA Remedies - Injunctions

- Forward-looking relief
- Court ordered
- Additional sanctions for violations of court order
- Middle ground between DEA administrative sanction and criminal prosecution
- Focused on stopping unlawful prescribing/dispensing