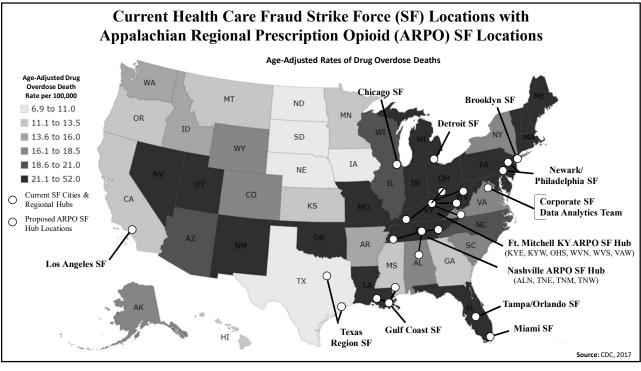

5

ATTORNEY WORK PRODUCT / DELIBERATIVE PROCESS INTERNAL DOJ USE ONLY

The Appalachian Regional Prescription Opioid Strike Force (ARPO SF)

ATTORNEY WORK PRODUCT / INTERNAL DOJ USE ONLY

ATTORNEY WORK PRODUCT / INTERNAL DOJ USE ONLY

## Opioid Fraud & Abuse Investigations

ATTORNEY WORK PRODUCT / INTERNAL DOJ USE ONLY